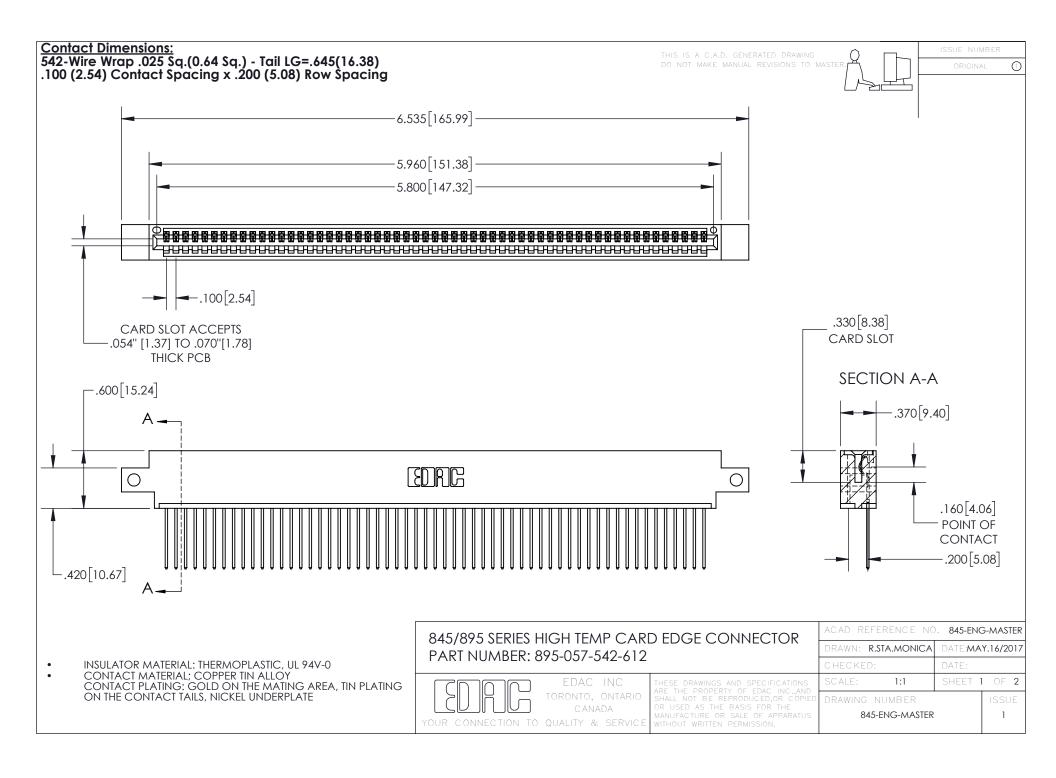

INSULATOR MATERIAL: THERMOPLASTIC POLYESTER, UL 94V-0 DAP MATERIAL AVAILABLE UPON REQUEST

**Contact Code 558** 

CONTACT MATERIAL; COPPER ALLOY CONTACT PLATING: GOLD ON THE MATING AREA, TIN PLATING ON THE CONTACT TAILS, NICKEL UNDERPLATE

## 845/895 SERIES HIGH TEMP CARD EDGE CONNECTOR CONTACT CODE 555,556,558,559,560 DIMENSIONS

YOUR CONNECTION TO QUALITY & SERVICE

Contact Code 559

|   | ACAD REFERENCE NO. 845-ENG-MASTER |                  |  |
|---|-----------------------------------|------------------|--|
|   | DRAWN: R.STA.MONICA               | DATE:MAY.16/2017 |  |
|   | CHECKED:                          | DATE:            |  |
|   | SCALE: 1:1                        | SHEET 2 OF 2     |  |
| D | DRAWING NUMBER                    | ISSUE            |  |

Contact Code 560