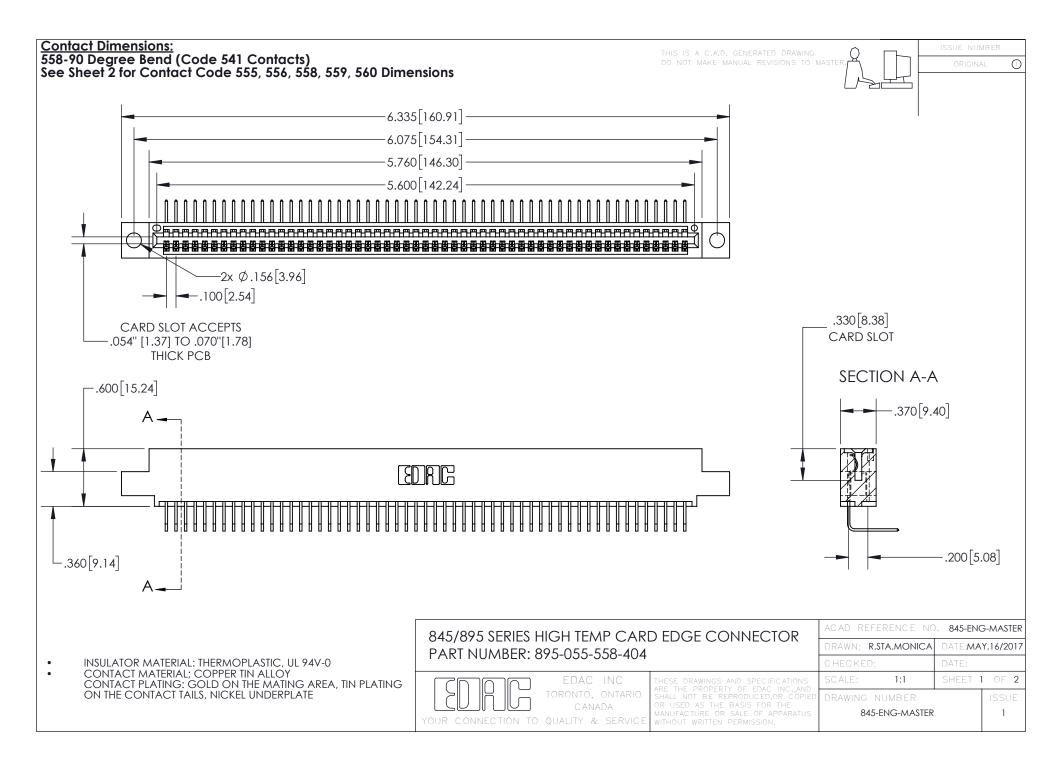

INSULATOR MATERIAL: THERMOPLASTIC POLYESTER, UL 94V-0 DAP MATERIAL AVAILABLE UPON REQUEST

**Contact Code 558** 

CONTACT MATERIAL; COPPER ALLOY CONTACT PLATING: GOLD ON THE MATING AREA, TIN PLATING ON THE CONTACT TAILS, NICKEL UNDERPLATE

## 845/895 SERIES HIGH TEMP CARD EDGE CONNECTOR CONTACT CODE 555,556,558,559,560 DIMENSIONS

YOUR CONNECTION TO QUALITY & SERVICE

Contact Code 559

|   | ACAD REFERENCE NO. 845-ENG-MASTER |                  |  |
|---|-----------------------------------|------------------|--|
|   | DRAWN: R.STA.MONICA               | DATE:MAY.16/2017 |  |
|   | CHECKED:                          | DATE:            |  |
|   | SCALE: 1:1                        | SHEET 2 OF 2     |  |
| D | DRAWING NUMBER                    | ISSUE            |  |

Contact Code 560