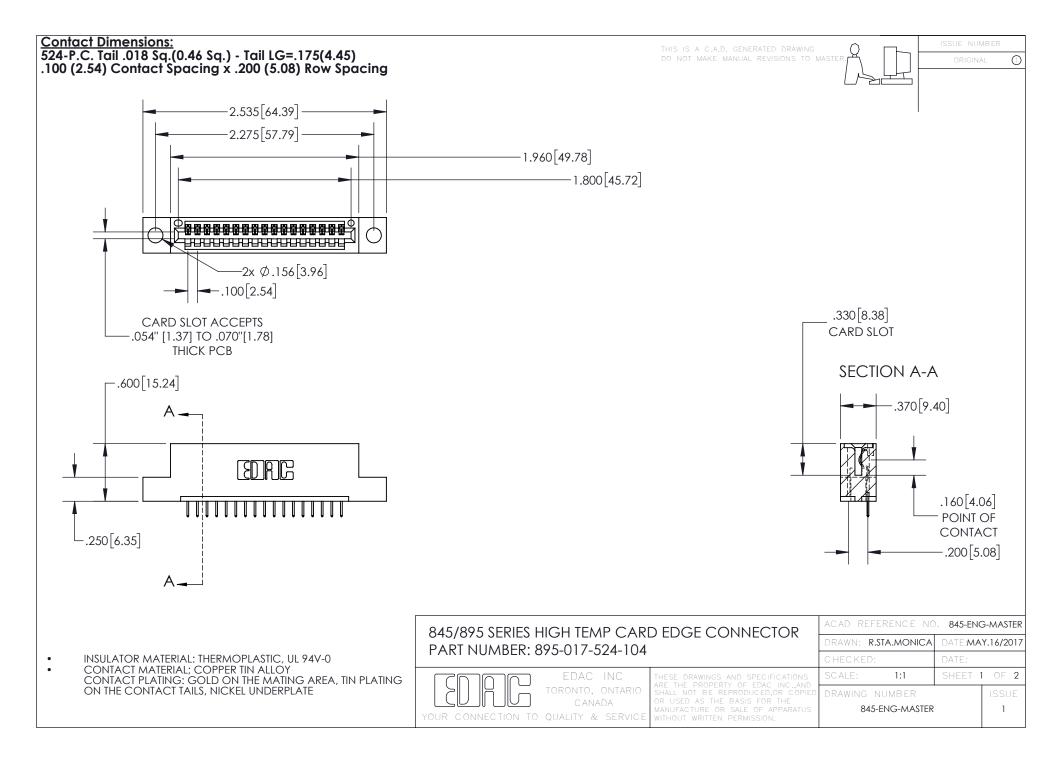

INSULATOR MATERIAL: THERMOPLASTIC POLYESTER, UL 94V-0 DAP MATERIAL AVAILABLE UPON REQUEST

**Contact Code 558** 

CONTACT MATERIAL; COPPER ALLOY CONTACT PLATING: GOLD ON THE MATING AREA, TIN PLATING ON THE CONTACT TAILS, NICKEL UNDERPLATE

## 845/895 SERIES HIGH TEMP CARD EDGE CONNECTOR CONTACT CODE 555,556,558,559,560 DIMENSIONS

YOUR CONNECTION TO QUALITY & SERVICE

Contact Code 559

|   | ACAD REFERENCE NO. 845-ENG-MASTER |                  |  |
|---|-----------------------------------|------------------|--|
|   | DRAWN: R.STA.MONICA               | DATE:MAY.16/2017 |  |
|   | CHECKED:                          | DATE:            |  |
|   | SCALE: 1:1                        | SHEET 2 OF 2     |  |
| D | DRAWING NUMBER                    | ISSUE            |  |

Contact Code 560