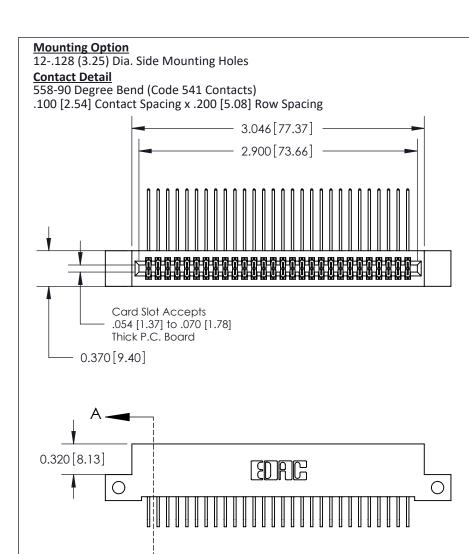

THIS IS A C.A.D. GENERATED DRAWING DO NOT MAKE MANUAL REVISIONS TO MASTER

ISSUE NUMBER

ORIGINAL

1

| 842/892 Series High Temp Card Edge Co<br>Mounting Options  | DRAWN: J.LEE DATE: OCT. 06/09  CHECKED: DATE: |
|------------------------------------------------------------|-----------------------------------------------|
| EDAC INC THESE DRAWINGS AND S                              |                                               |
|                                                            | DUCED,OR COPIED DRAWING NUMBER ISSUE          |
| YOUR CONNECTION TO QUALITY & SERVICE WITHOUT WRITTEN PERMI |                                               |