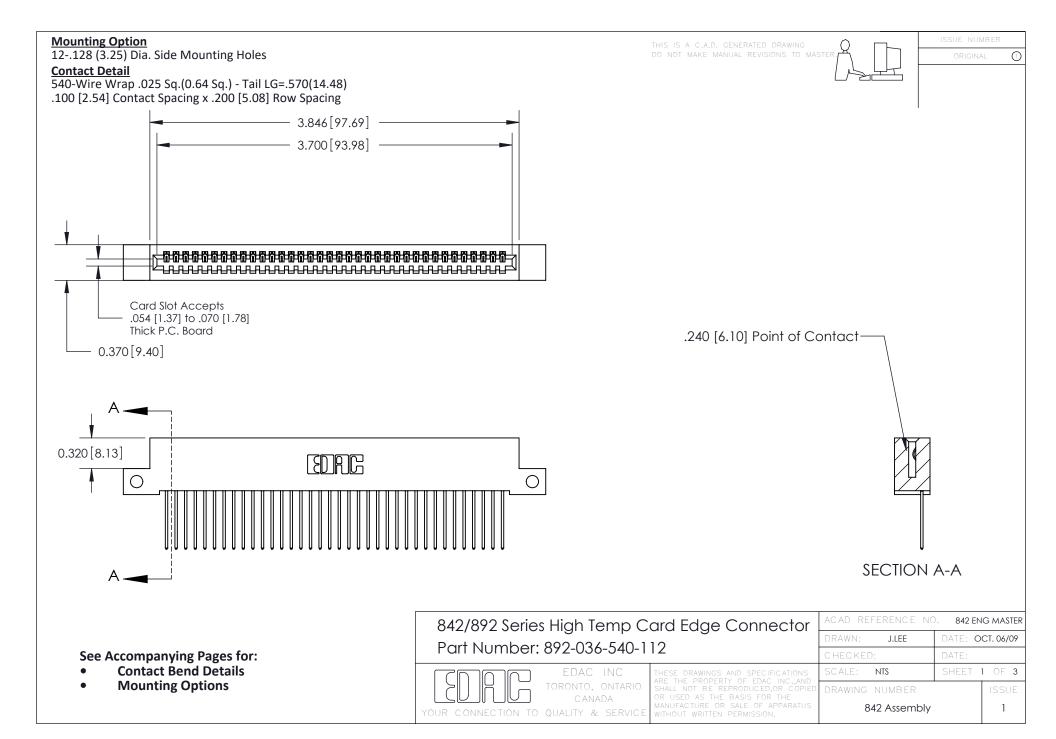

THIS IS A C.A.D. GENERATED DRAWING DO NOT MAKE MANUAL REVISIONS TO MASTER

ORIGINAL (1)



| 842/892 Series High Temp Card Edge Connector<br>Contact Bend Detail |                                                                                                 | ACAD REFERENCE NO. 842 ENG MASTER |             |                  |        |
|---------------------------------------------------------------------|-------------------------------------------------------------------------------------------------|-----------------------------------|-------------|------------------|--------|
|                                                                     |                                                                                                 | DRAWN:                            | J.LEE