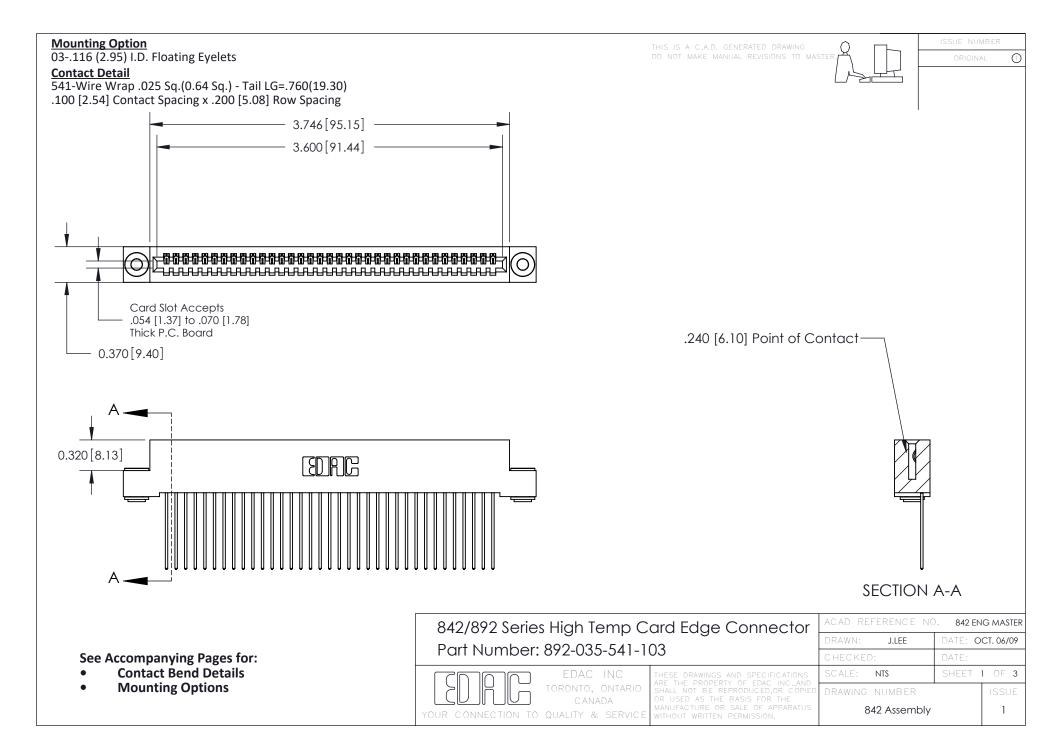

THIS IS A C.A.D. GENERATED DRAWING DO NOT MAKE MANUAL REVISIONS TO MASTER

ORIGINAL (1)



| 842/892 Series High Temp Card Edge Connector<br>Contact Bend Detail |                                                                                                 | ACAD REFERENCE NO. 842 ENG MASTER |             |                  |        |
|---------------------------------------------------------------------|-------------------------------------------------------------------------------------------------|-----------------------------------|-------------|------------------|--------|
|                                                                     |                                                                                                 | DRAWN:                            | J.LEE