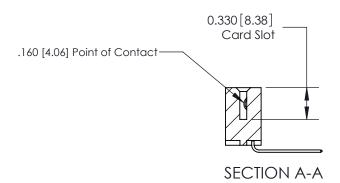

## **Contact Detail**

559-90 Degree Bend (Code 541 Contacts)

.156 [3.96] Contact Spacing x .200 [5.08] Row Spacing

**See Accompanying Pages for: Contact Bend Details** 

THIS IS A C.A.D. GENERATED DRAWING DO NOT MAKE MANUAL REVISIONS TO MASTER.