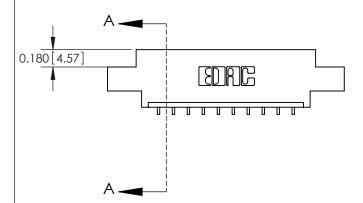

**Mounting Option** 

04-.156 (3.96) Dia. Mounting Holes

## **Contact Detail**

559-90 Degree Bend (Code 541 Contacts)

.156 [3.96] Contact Spacing x .200 [5.08] Row Spacing





**See Accompanying Pages for: Contact Bend Details** 

THIS IS A C.A.D. GENERATED DRAWING DO NOT MAKE MANUAL REVISIONS TO MASTER.



ISSUE NUMBER

ORIGINAL



837/887 Series High Temp Card Edge Connector Part Number: 887-010-559-604

YOUR CONNECTION TO QUALITY & SERVICE

**EDAC INC** TORONTO, ONTARIO CANADA

THESE DRAWINGS AND SPECIFICATIONS ARE THE PROPERTY OF EDAC INC.,AND SHALL NOT BE REPRODUCED, OR COPIED OR USED AS THE BASIS FOR THE MANUFACTURE OR SALE OF APPARATUS WITHOUT WRITTEN PERMISSION.

| ACAD REFERENCE NO. | 837 ENG MASTER   |  |  |
|--------------------|------------------|--|--|
| DRAWN: J.LEE       | DATE: OCT. 06/09 |  |  |
| CHECKED:           | DATE:            |  |  |
| SCALE: NTS         | SHEET 1 OF 2     |  |  |
| DRAWING NUMBER     | ISSUE            |  |  |
| 837