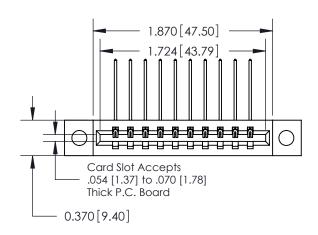

ISSUE NUMBER

ORIGINAL

837/887 Series High Temp Card Edge Connector Part Number: 887-010-559-604

YOUR CONNECTION TO QUALITY & SERVICE

**EDAC INC** TORONTO, ONTARIO CANADA

THESE DRAWINGS AND SPECIFICATIONS ARE THE PROPERTY OF EDAC INC.,AND SHALL NOT BE REPRODUCED, OR COPIED OR USED AS THE BASIS FOR THE MANUFACTURE OR SALE OF APPARATUS WITHOUT WRITTEN PERMISSION.

| ACAD REFERENCE NO. | 837 ENG MASTER   |  |  |
|--------------------|------------------|--|--|
| DRAWN: J.LEE       | DATE: OCT. 06/09 |  |  |
| CHECKED:           | DATE:            |  |  |
| SCALE: NTS         | SHEET 1 OF 2     |  |  |
| DRAWING NUMBER     | ISSUE            |  |  |
| 837 Assembly       | 1                |  |  |