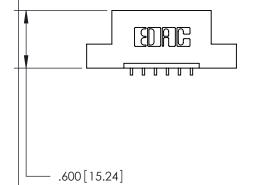

846/896 SERIES HIGH TEMP CARD EDGE CONNECTOR PART NUMBER: 846-006-559-104

**EDAC INC** TORONTO, ONTARIO CANADA

THESE DRAWINGS AND SPECIFICATIONS ARE THE PROPERTY OF EDAC INC., AND SHALL NOT BE REPRODUCED, OR COPIED OR USED AS THE BASIS FOR THE MANUFACTURE OR SALE OF APPARATUS WITHOUT WRITTEN PERMISSION.