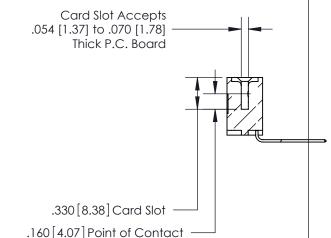

846/896 SERIES HIGH TEMP CARD EDGE CONNECTOR PART NUMBER: 846-006-559-104

**EDAC INC** TORONTO, ONTARIO CANADA

THESE DRAWINGS AND SPECIFICATIONS ARE THE PROPERTY OF EDAC INC., AND SHALL NOT BE REPRODUCED, OR COPIED OR USED AS THE BASIS FOR THE MANUFACTURE OR SALE OF APPARATUS WITHOUT WRITTEN PERMISSION.