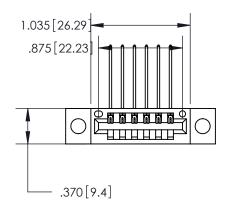

<u>Contact Dimensions:</u>
559-90 Degree Bend (Code 541 Contacts)
See Sheet 2 for Contact Code 555, 556, 558, 559, 560 Dimensions

THIS IS A C.A.D. GENERATED DRAWING DO NOT MAKE MANUAL REVISIONS TO MASTER.

846/896 SERIES HIGH TEMP CARD EDGE CONNECTOR PART NUMBER: 846-006-559-104

**EDAC INC** TORONTO, ONTARIO CANADA

THESE DRAWINGS AND SPECIFICATIONS ARE THE PROPERTY OF EDAC INC., AND SHALL NOT BE REPRODUCED, OR COPIED OR USED AS THE BASIS FOR THE MANUFACTURE OR SALE OF APPARATUS WITHOUT WRITTEN PERMISSION.