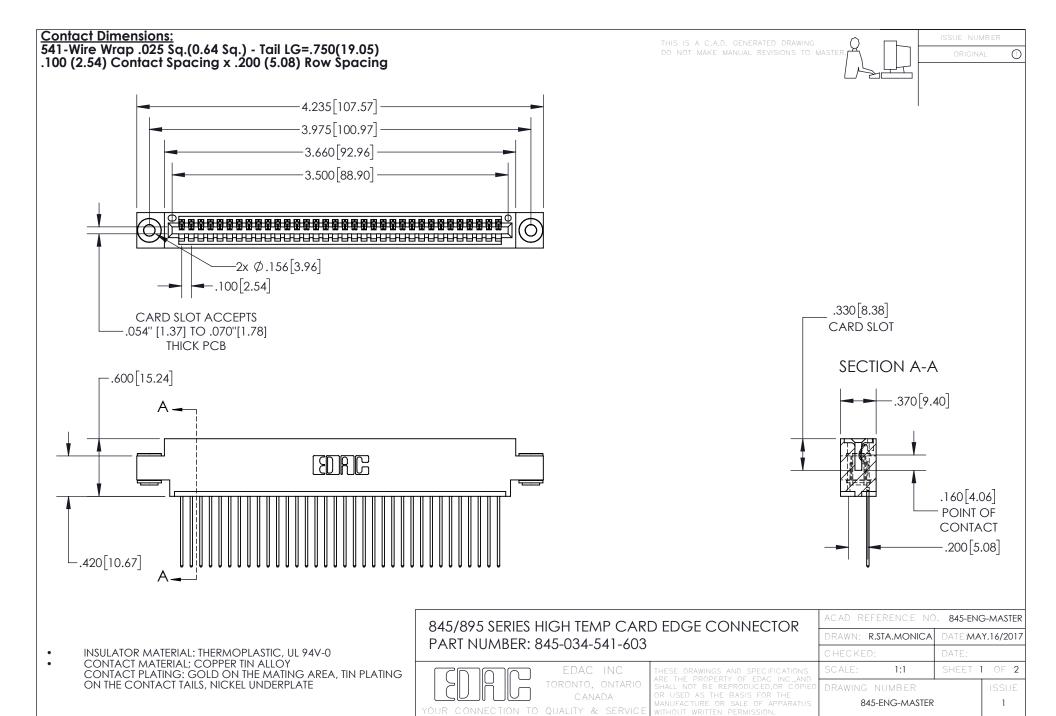

INSULATOR MATERIAL: THERMOPLASTIC POLYESTER, UL 94V-0 DAP MATERIAL AVAILABLE UPON REQUEST

**Contact Code 558** 

CONTACT MATERIAL; COPPER ALLOY CONTACT PLATING: GOLD ON THE MATING AREA, TIN PLATING ON THE CONTACT TAILS, NICKEL UNDERPLATE

## 845/895 SERIES HIGH TEMP CARD EDGE CONNECTOR CONTACT CODE 555,556,558,559,560 DIMENSIONS

YOUR CONNECTION TO QUALITY & SERVICE

Contact Code 559

|   | ACAD REFERENCE NO. 845-ENG-MASTER |                  |  |
|---|-----------------------------------|------------------|--|
|   | DRAWN: R.STA.MONICA               | DATE:MAY.16/2017 |  |
|   | CHECKED:                          | DATE:            |  |
|   | SCALE: 1:1                        | SHEET 2 OF 2     |  |
| D | DRAWING NUMBER                    | ISSUE            |  |

Contact Code 560