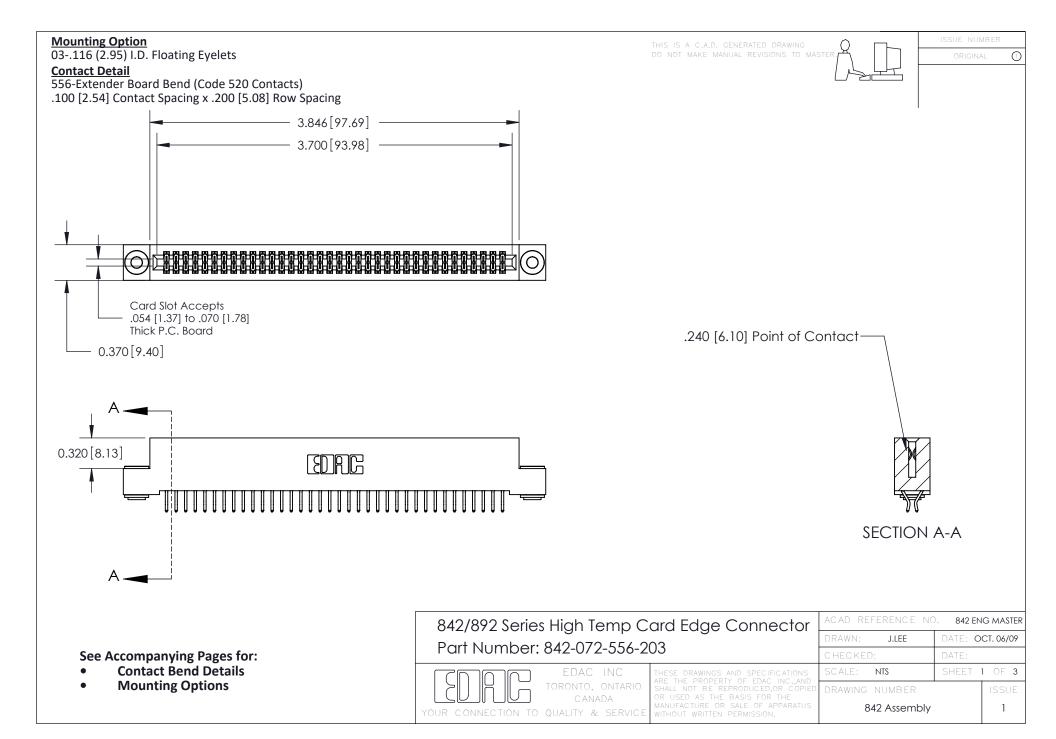

THIS IS A C.A.D. GENERATED DRAWING DO NOT MAKE MANUAL REVISIONS TO MASTER

ORIGINAL (1)



| 842/892 Series High Temp Card Edge Connector<br>Contact Bend Detail |                                                                                                 | ACAD REFERENCE NO. 842 ENG MASTER |             |                  |        |
|---------------------------------------------------------------------|-------------------------------------------------------------------------------------------------|-----------------------------------|-------------|------------------|--------|
|                                                                     |                                                                                                 | DRAWN:                            | J.LEE