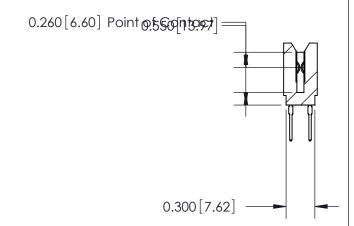

THIS IS A C.A.D. GENERATED DRAWING DO NOT MAKE MANUAL REVISIONS TO MASTER.

ISSUE NUMBER

ORIGINAL

Contact Information
522-P.C. Tail, Regular Point - Tail LG.=.375(9.53)
.100" (2.54mm) Contact Spacing x .200" (5.08mm) Row Spacing