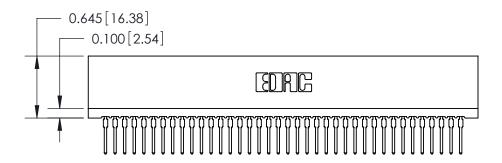

THIS IS A C.A.D. GENERATED DRAWING DO NOT MAKE MANUAL REVISIONS TO MASTER.

ISSUE NUMBER

ORIGINAL

Contact Information
522-P.C. Tail, Regular Point - Tail LG.=.375(9.53)
.100" (2.54mm) Contact Spacing x .200" (5.08mm) Row Spacing