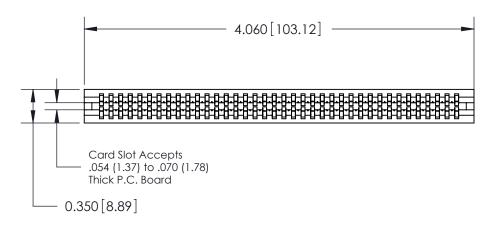

THIS IS A C.A.D. GENERATED DRAWING DO NOT MAKE MANUAL REVISIONS TO MASTER.

ISSUE NUMBER

ORIGINAL

Contact Information
522-P.C. Tail, Regular Point - Tail LG.=.375(9.53)
.100" (2.54mm) Contact Spacing x .200" (5.08mm) Row Spacing