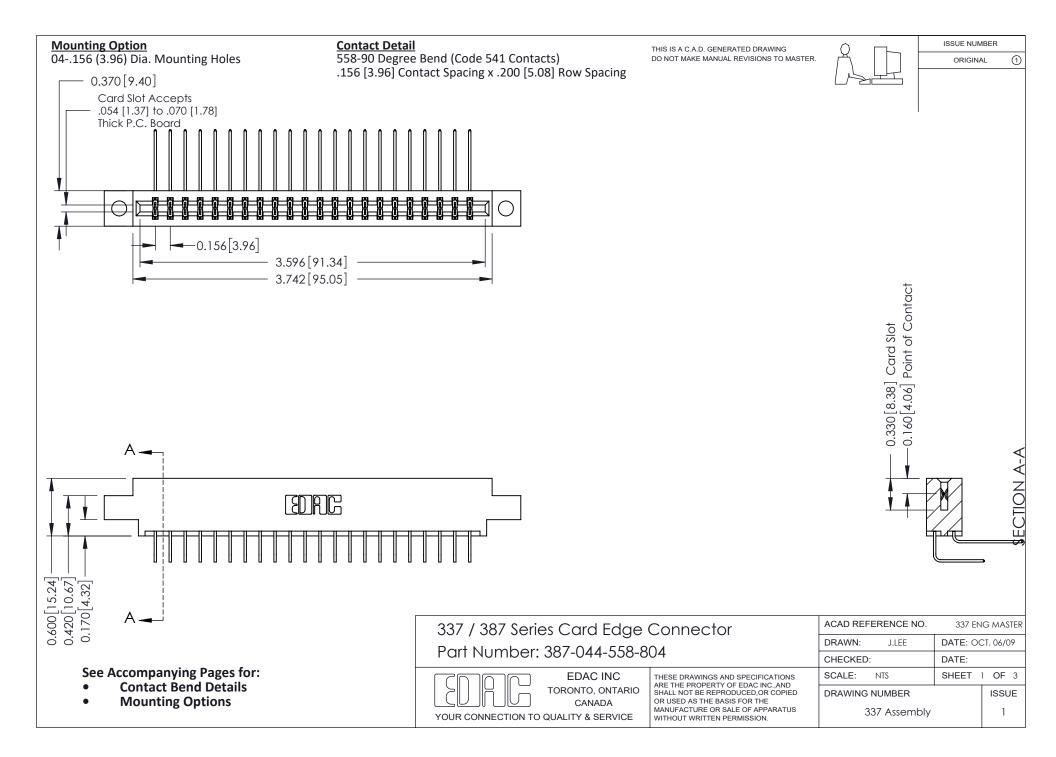

ISSUE NUMBER

ORIGINAL

1



| 337 / 387 Series Card Edge Connector<br>Contact Bend Detail           |                                                                                                                                                                                                  | ACAD REFERENCE NO. 337 E |                  | G MASTER      |
|-----------------------------------------------------------------------|--------------------------------------------------------------------------------------------------------------------------------------------------------------------------------------------------|--------------------------|------------------|---------------|
|                                                                       |