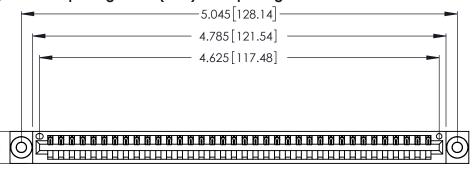

<u>Contact Dimensions:</u>
522-P.C. Tail .025 Sq. (0.64 Sq.) - Tail LG. =.440 (11.18)
.125 (3.18) Contact Spacing x .250 (6.35) Row Spacing

.370 [9.4]

THIS IS A C.A.D. GENERATED DRAWING DO NOT MAKE MANUAL REVISIONS TO MASTER.

Card Slot Accepts .054 [1.37] to .070 [1.78] Thick P.C. Board .330 [8.38] Card Slot .160 [4.07] Point of Contact

INSULATOR MATERIAL: THERMOPLASTIC POLYESTER, UL 94V-0 CONTACT MATERIAL; COPPER, NICKEL, TIN ALLOY CA-725

CONTACT PLATING: GOLD ON THE MATING AREA, TIN-LEAD ON THE CONTACT TAILS, NICKEL UNDERPLATE

346/396 SERIES CARD EDGE CONNECTOR PART NUMBER: 346-036-522-603

YOUR CONNECTION TO QUALITY & SERVICE

**EDAC INC** TORONTO, ONTARIO CANADA