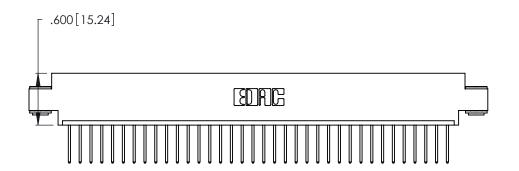

<u>Contact Dimensions:</u>
522-P.C. Tail .025 Sq. (0.64 Sq.) - Tail LG. =.440 (11.18)
.125 (3.18) Contact Spacing x .250 (6.35) Row Spacing

.370 [9.4]

THIS IS A C.A.D. GENERATED DRAWING DO NOT MAKE MANUAL REVISIONS TO MASTER.

Card Slot Accepts .054 [1.37] to .070 [1.78] Thick P.C. Board .330 [8.38] Card Slot .160 [4.07] Point of Contact

INSULATOR MATERIAL: THERMOPLASTIC POLYESTER, UL 94V-0 CONTACT MATERIAL; COPPER, NICKEL, TIN ALLOY CA-725

CONTACT PLATING: GOLD ON THE MATING AREA, TIN-LEAD ON THE CONTACT TAILS, NICKEL UNDERPLATE

346/396 SERIES CARD EDGE CONNECTOR PART NUMBER: 346-036-522-603

YOUR CONNECTION TO QUALITY & SERVICE

**EDAC INC** TORONTO, ONTARIO CANADA