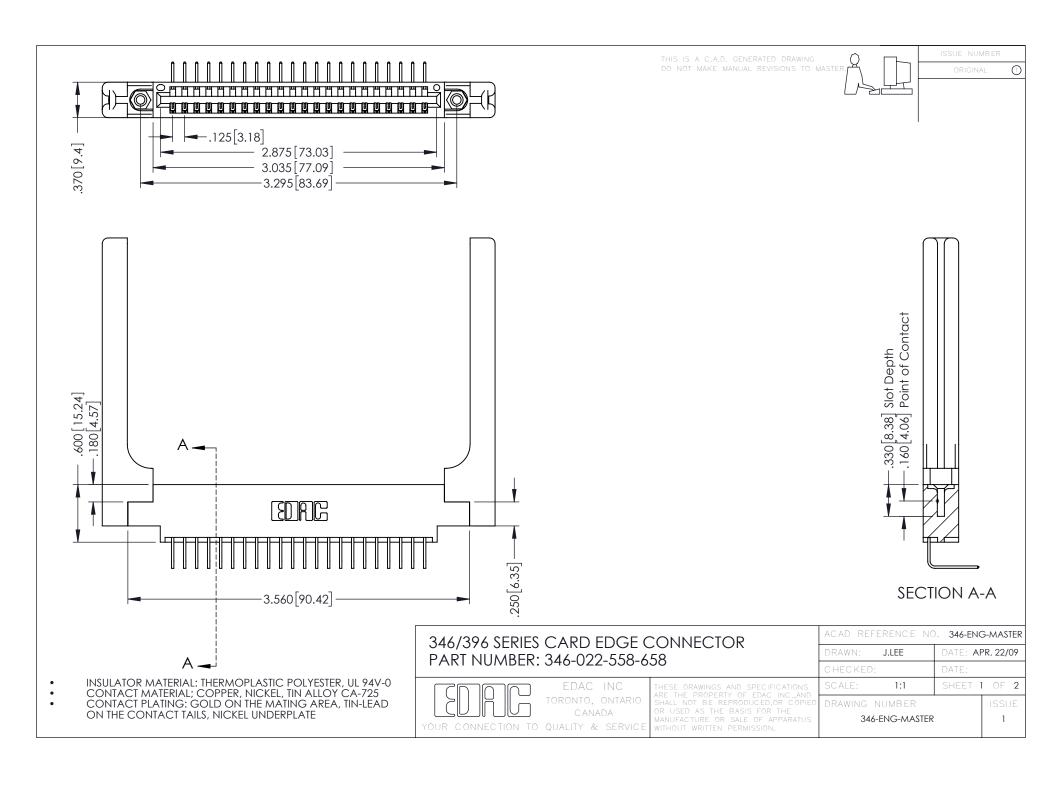

**Contact Code 555** 

**Contact Code 556** 

INSULATOR MATERIAL: THERMOPLASTIC POLYESTER, UL 94V-0 CONTACT MATERIAL; COPPER, NICKEL, TIN ALLOY CA-725

CONTACT PLATING: GOLD ON THE MATING AREA, TIN-LEAD ON THE CONTACT TAILS, NICKEL UNDERPLATE

## 346/396 SERIES CARD EDGE CONNECTOR CONTACT CODE 555,556,558,559,560 DIMENSIONS

YOUR CONNECTION TO QUALITY & SERVICE

|   | ACAD REFERENCE NO. 346-ENG-MASTER |                  |
|---|-----------------------------------|------------------|
|   | DRAWN: J.LEE                      | DATE: APR. 22/09 |
|   | CHECKED:                          | DATE:            |
|   | SCALE: 1:1                        | SHEET 2 OF 2     |
| D | DRAWING NUMBER                    | ISSUE            |