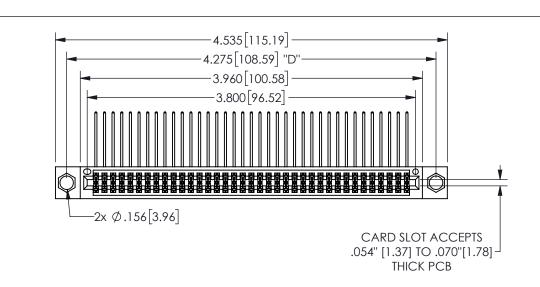

| 345/395 SERIES CARD EDGE CONNECTOR |
|------------------------------------|
| PART NUMBER: 345-074-559-804       |

YOUR CONNECTION TO QUALITY & SERVICE

**EDAC INC** TORONTO, ONTARIO CANADA

THESE DRAWINGS AND SPECIFICATIONS ARE THE PROPERTY OF EDAC INC.,AND SHALL NOT BE REPRODUCED,OR COPIED OR USED AS THE BASIS FOR THE MANUFACTURE OR SALE OF APPARATUS WITHOUT WRITTEN PERMISSION.

|         | SECTION A-A   |         |           |
|---------|---------------|---------|-----------|
| ACAD RE | FERENCE NO.   | 345-ENC | G-MASTER  |
| DRAWN:  | R.STA.MONICA  | DATEMA  | Y.16/2017 |
| CHECKE  | D:            | DATE:   |           |
| SCALE:  | NTS           | SHEET   | OF 2      |
| DRAWING | NUMBER        |         | ISSUE     |
| 3       | 45-ENG-MASTER |         | 1         |