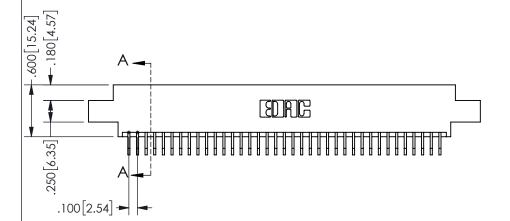

THIS IS A C.A.D. GENERATED DRAWING DO NOT MAKE MANUAL REVISIONS TO MASTER.

ISSUE NUMBER

ORIGINAL

1

.160 4.06 .330[8.38] POINT OF CARD SLOT CONTACT .370 9.4 .150[3.81]

<u>Contact Dimensions:</u>
559-90 Degree Bend (Code 541 Contacts)
See Sheet 2 for Contact Code 555, 556, 558, 559, 560 **Dimensions** 

ISSUE NUMBER ORIGINAL

1

**Contact Code 558** 

Contact Code 559

**Contact Code 560** 

INSULATOR MATERIAL: THERMOPLASTIC POLYESTER, UL 94V-0 DAP MATERIAL AVAILABLE UPON REQUEST

CONTACT MATERIAL; COPPER ALLOY

CONTACT PLATING: GOLD ON THE MATING AREA, TIN PLATING ON THE CONTACT TAILS, NICKEL UNDERPLATE

## 345/395 SERIES CARD EDGE CONNECTOR CONTACT CODE 555,556,558,559,560 DIMENSIONS

YOUR CONNECTION TO QUALITY & SERVICE

**EDAC INC** TORONTO, ONTARIO CANADA

THESE DRAWINGS AND SPECIFICATIONS ARE THE PROPERTY OF EDAC INC.,AND SHALL NOT BE REPRODUCED, OR COPIED OR USED AS THE BASIS FOR THE MANUFACTURE OR SALE OF APPARATUS WITHOUT WRITTEN PERMISSION.