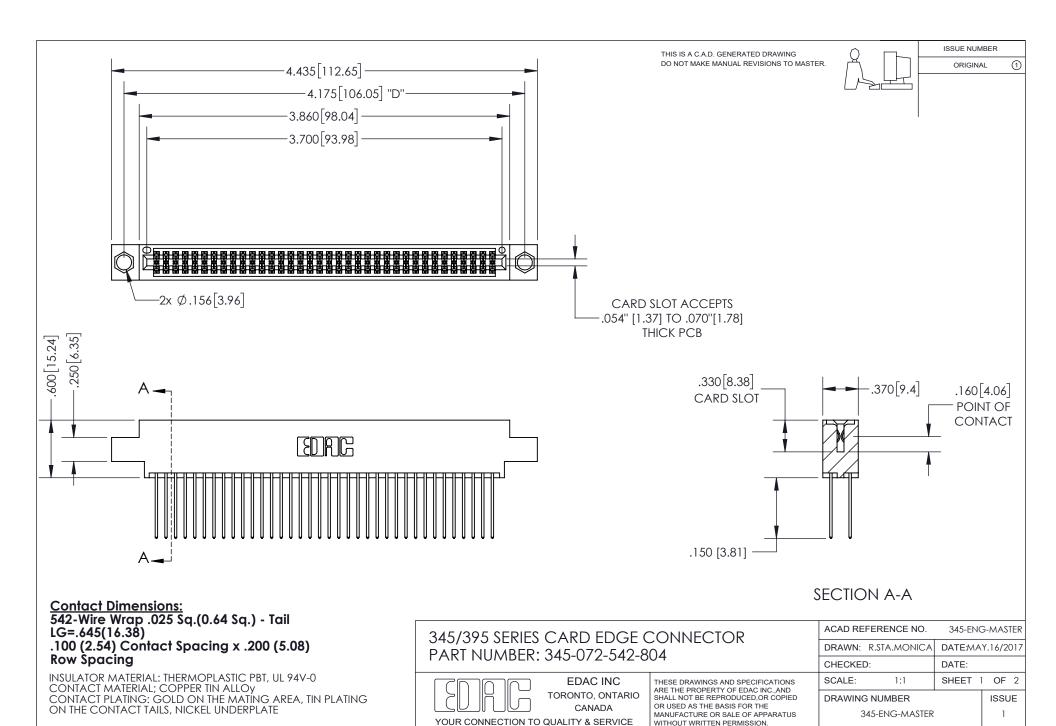

ISSUE NUMBER ORIGINAL

1

**Contact Code 558** 

**Contact Code 559** 

Contact Code 560

- INSULATOR MATERIAL: THERMOPLASTIC POLYESTER, UL 94V-0
- DAP MATERIAL AVAILABLE UPON REQUEST
- CONTACT MATERIAL; COPPER ALLOY

CONTACT PLATING: GOLD ON THE MATING AREA, TIN PLATING ON THE CONTACT TAILS, NICKEL UNDERPLATE

\*FOR ALL OTHER SPECIFICATIONS REFER TO SHEET 3\*