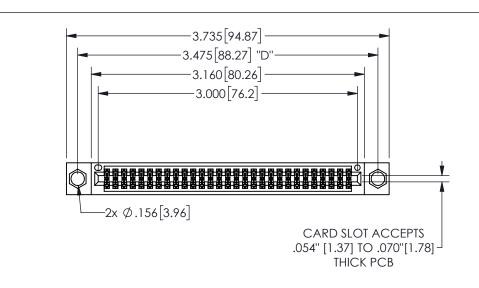

<u>Contact Dimensions:</u>
521-P.C. Tail .025 Sq.(0.64 Sq.) - Tail LG=.150(3.81)
.100 (2.54) Contact Spacing x .200 (5.08) Row Spacing

345/395 SERIES CARD EDGE CONNECTOR PART NUMBER: 345-058-521-804

YOUR CONNECTION TO QUALITY & SERVICE

## 345/395 SERIES CARD EDGE CONNECTOR CONTACT CODE 555,556,558,559,560 DIMENSIONS

YOUR CONNECTION TO QUALITY & SERVICE

**EDAC INC** TORONTO, ONTARIO CANADA

THESE DRAWINGS AND SPECIFICATIONS ARE THE PROPERTY OF EDAC INC.,AND SHALL NOT BE REPRODUCED, OR COPIED OR USED AS THE BASIS FOR THE MANUFACTURE OR SALE OF APPARATUS WITHOUT WRITTEN PERMISSION.