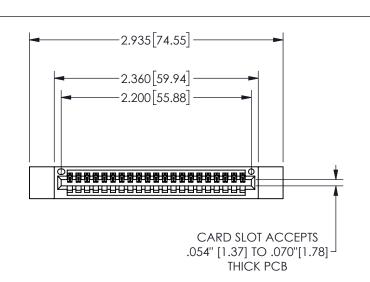

THIS IS A C.A.D. GENERATED DRAWING DO NOT MAKE MANUAL REVISIONS TO MASTER.

ISSUE NUMBER

ORIGINAL

1

.160 4.06 .330[8.38] POINT OF CARD SLOT CONTACT

## -.350[8.89] .600[15.24] 0 0 .100[2.54]

<u>Contact Dimensions:</u>
520-P.C. Tail .030x.018(0.76x0.46) - Tail LG=.175(4.45)
.100 (2.54) Contact Spacing x .200 (5.08) Row Spacing

345/395 SERIES CARD EDGE CONNECTOR PART NUMBER: 345-021-520-112