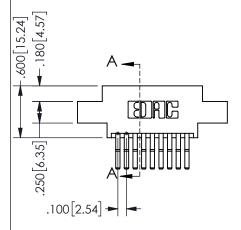

## SECTION A-A

345/395 SERIES CARD EDGE CONNECTOR PART NUMBER: 345-018-560-804

**EDAC INC** TORONTO, ONTARIO CANADA

THESE DRAWINGS AND SPECIFICATIONS ARE THE PROPERTY OF EDAC INC.,AND SHALL NOT BE REPRODUCED, OR COPIED OR USED AS THE BASIS FOR THE MANUFACTURE OR SALE OF APPARATUS WITHOUT WRITTEN PERMISSION.