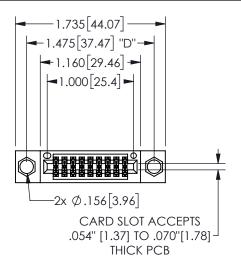

## SECTION A-A

345/395 SERIES CARD EDGE CONNECTOR PART NUMBER: 345-018-560-804

**EDAC INC** TORONTO, ONTARIO CANADA

THESE DRAWINGS AND SPECIFICATIONS ARE THE PROPERTY OF EDAC INC.,AND SHALL NOT BE REPRODUCED, OR COPIED OR USED AS THE BASIS FOR THE MANUFACTURE OR SALE OF APPARATUS WITHOUT WRITTEN PERMISSION.