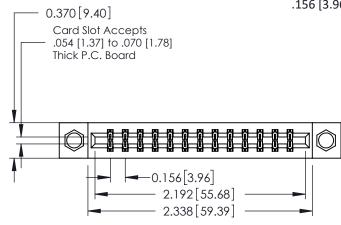

0.160 [4.06] Point of Contact Card Slot

0.330 [8.38]

ISSUE NUMBER

ORIGINAL

1

| 337 / 387 Series Card Edge Connector<br>Contact Bend Detail           |                                                                                                                                                                                                  | ACAD REFERENCE NO. | 337 ENG MASTER   |               |
|-----------------------------------------------------------------------|--------------------------------------------------------------------------------------------------------------------------------------------------------------------------------------------------|--------------------|------------------|---------------|
|                                                                       |                                                                                                                                                                                                  | DRAWN: J.LEE       | DATE: OCT. 06/09 |               |
|                                                                       |                                                                                                                                                                                                  | CHECKED:           | DATE:            |               |
| EDAC INC TORONTO, ONTARIO CANADA YOUR CONNECTION TO QUALITY & SERVICE | THESE DRAWINGS AND SPECIFICATIONS ARE THE PROPERTY OF EDAC INC.,AND SHALL NOT BE REPRODUCED, OR COPIED OR USED AS THE BASIS FOR THE MANUFACTURE OR SALE OF APPARATUS WITHOUT WRITTEN PERMISSION. | SCALE: NTS         | SHEET            | 2 <b>OF</b> 3 |
|                                                                       |                                                                                                                                                                                                  | DRAWING NUMBER     |                  | ISSUE         |
|                                                                       |                                                                                                                                                                                                  | 337 Assembly       |                  | 1             |