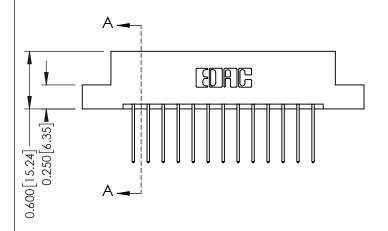

## **Mounting Option** 08-#4-40 Unified Threaded Inserts

**Contact Detail** 

540-Wire Wrap .025 Sq.(0.64 Sq.) - Tail LG=.560(14.22) .156 [3.96] Contact Spacing x .200 [5.08] Row Spacing

THIS IS A C.A.D. GENERATED DRAWING DO NOT MAKE MANUAL REVISIONS TO MASTER.