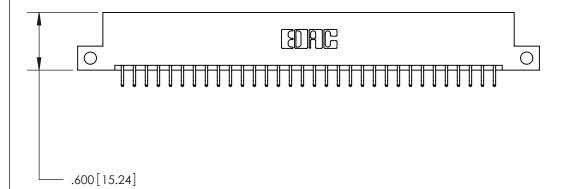

846/896 SERIES HIGH TEMP CARD EDGE CONNECTOR PART NUMBER: 896-064-556-212

YOUR CONNECTION TO QUALITY & SERVICE

**EDAC INC** TORONTO, ONTARIO CANADA

THESE DRAWINGS AND SPECIFICATIONS ARE THE PROPERTY OF EDAC INC., AND SHALL NOT BE REPRODUCED, OR COPIED OR USED AS THE BASIS FOR THE MANUFACTURE OR SALE OF APPARATUS WITHOUT WRITTEN PERMISSION.

THIS IS A C.A.D. GENERATED DRAWING DO NOT MAKE MANUAL REVISIONS TO MASTER.

ORIGINAL

INSULATOR MATERIAL: THERMOPLASTIC POLYESTER, UL 94V-0 CONTACT MATERIAL; COPPER, NICKEL, TIN ALLOY CA-725

CONTACT PLATING: GOLD ON THE MATING AREA, TIN-LEAD ON THE CONTACT TAILS, NICKEL UNDERPLATE