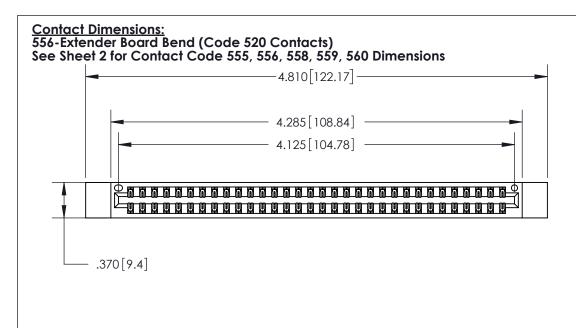

846/896 SERIES HIGH TEMP CARD EDGE CONNECTOR PART NUMBER: 896-064-556-212

YOUR CONNECTION TO QUALITY & SERVICE

**EDAC INC** TORONTO, ONTARIO CANADA

THESE DRAWINGS AND SPECIFICATIONS ARE THE PROPERTY OF EDAC INC., AND SHALL NOT BE REPRODUCED, OR COPIED OR USED AS THE BASIS FOR THE MANUFACTURE OR SALE OF APPARATUS WITHOUT WRITTEN PERMISSION.

THIS IS A C.A.D. GENERATED DRAWING DO NOT MAKE MANUAL REVISIONS TO MASTER.

ORIGINAL

INSULATOR MATERIAL: THERMOPLASTIC POLYESTER, UL 94V-0 CONTACT MATERIAL; COPPER, NICKEL, TIN ALLOY CA-725

CONTACT PLATING: GOLD ON THE MATING AREA, TIN-LEAD ON THE CONTACT TAILS, NICKEL UNDERPLATE