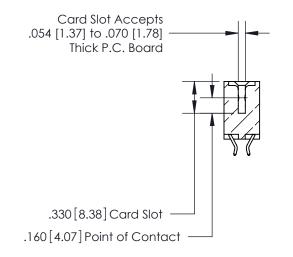

846/896 SERIES HIGH TEMP CARD EDGE CONNECTOR PART NUMBER: 896-064-556-212

YOUR CONNECTION TO QUALITY & SERVICE

**EDAC INC** TORONTO, ONTARIO CANADA

THESE DRAWINGS AND SPECIFICATIONS ARE THE PROPERTY OF EDAC INC., AND SHALL NOT BE REPRODUCED, OR COPIED OR USED AS THE BASIS FOR THE MANUFACTURE OR SALE OF APPARATUS WITHOUT WRITTEN PERMISSION.

THIS IS A C.A.D. GENERATED DRAWING DO NOT MAKE MANUAL REVISIONS TO MASTER.

ORIGINAL

INSULATOR MATERIAL: THERMOPLASTIC POLYESTER, UL 94V-0 CONTACT MATERIAL; COPPER, NICKEL, TIN ALLOY CA-725

CONTACT PLATING: GOLD ON THE MATING AREA, TIN-LEAD ON THE CONTACT TAILS, NICKEL UNDERPLATE