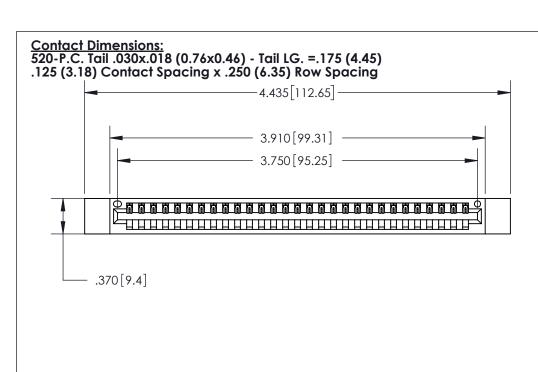

THIS IS A C.A.D. GENERATED DRAWING DO NOT MAKE MANUAL REVISIONS TO MASTER.

ISSUE NUMBER ORIGINAL

Card Slot Accepts .054 [1.37] to .070 [1.78] Thick P.C. Board .330 [8.38] Card Slot .160 [4.07] Point of Contact -

INSULATOR MATERIAL: THERMOPLASTIC POLYESTER, UL 94V-0 CONTACT MATERIAL; COPPER, NICKEL, TIN ALLOY CA-725

CONTACT PLATING: GOLD ON THE MATING AREA, TIN-LEAD ON THE CONTACT TAILS, NICKEL UNDERPLATE

846/896 SERIES HIGH TEMP CARD EDGE CONNECTOR PART NUMBER: 896-029-520-112