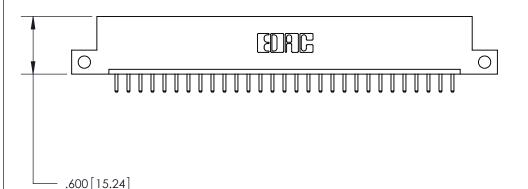

THIS IS A C.A.D. GENERATED DRAWING DO NOT MAKE MANUAL REVISIONS TO MASTER.

ISSUE NUMBER ORIGINAL

Card Slot Accepts .054 [1.37] to .070 [1.78] Thick P.C. Board .330 [8.38] Card Slot .160 [4.07] Point of Contact -

INSULATOR MATERIAL: THERMOPLASTIC POLYESTER, UL 94V-0 CONTACT MATERIAL; COPPER, NICKEL, TIN ALLOY CA-725

CONTACT PLATING: GOLD ON THE MATING AREA, TIN-LEAD ON THE CONTACT TAILS, NICKEL UNDERPLATE

846/896 SERIES HIGH TEMP CARD EDGE CONNECTOR PART NUMBER: 896-029-520-112