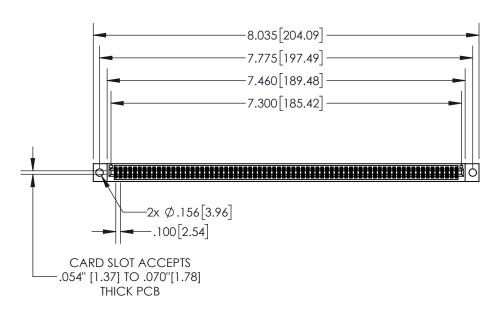

## **Contact Dimensions:** 540-Wire Wrap .025 Sq.(0.64 Sq.) - Tail LG=.560(14.22) .100 (2.54) Contact Spacing x .200 (5.08) Row Spacing

1

|             | .330[8.38]<br>CARD SLOT     |  |  |  |
|-------------|-----------------------------|--|--|--|
| -           | .370[9.40]<br>SECTION A-A   |  |  |  |
| .150 [3.81] | .160[4.06] POINT OF CONTACT |  |  |  |
|             | 200[5.08]                   |  |  |  |

## 845/895 SERIES HIGH TEMP CARD EDGE CONNECTOR PART NUMBER: 895-144-540-504 INSULATOR MATERIAL: THERMOPLASTIC, UL 94V-0

CONTACT MATERIAL; COPPER TIN ALLOY CONTACT PLATING: GOLD ON THE MATING AREA, TIN PLATING ON THE CONTACT TAILS, NICKEL UNDERPLATE