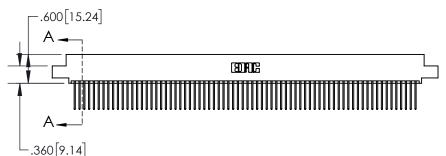

## **Contact Dimensions:** 540-Wire Wrap .025 Sq.(0.64 Sq.) - Tail LG=.560(14.22) .100 (2.54) Contact Spacing x .200 (5.08) Row Spacing

1

|             | .330[8.38]<br>CARD SLOT     |  |  |  |
|-------------|-----------------------------|--|--|--|
| -           | .370[9.40]<br>SECTION A-A   |  |  |  |
| .150 [3.81] | .160[4.06] POINT OF CONTACT |  |  |  |
|             | 200[5.08]                   |  |  |  |

## 845/895 SERIES HIGH TEMP CARD EDGE CONNECTOR PART NUMBER: 895-144-540-504 INSULATOR MATERIAL: THERMOPLASTIC, UL 94V-0

CONTACT MATERIAL; COPPER TIN ALLOY CONTACT PLATING: GOLD ON THE MATING AREA, TIN PLATING ON THE CONTACT TAILS, NICKEL UNDERPLATE