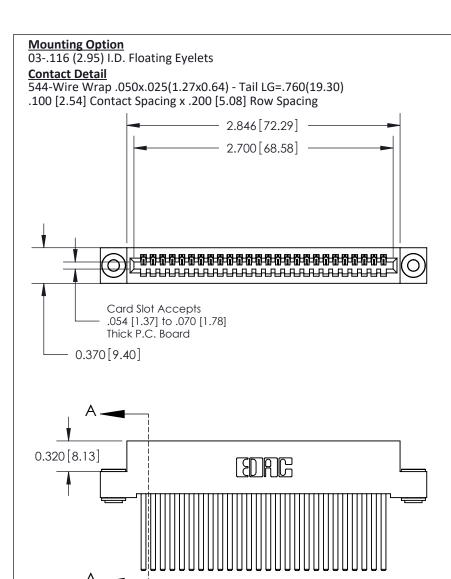

## **See Accompanying Pages for:**

- **Contact Bend Details**
- **Mounting Options**

842/892 Series High Temp Card Edge Connector Part Number: 892-026-544-103

| ACAD REFERENCE N | 842 ENG MASTER   |  |  |  |
|------------------|------------------|--|--|--|
| DRAWN: J.LEE     | DATE: OCT. 06/09 |  |  |  |
| CHECKED:         | DATE:            |  |  |  |
| SCALE: NTS       | SHEET 1 OF 3     |  |  |  |
| DRAWING NUMBER   | ISSUE            |  |  |  |