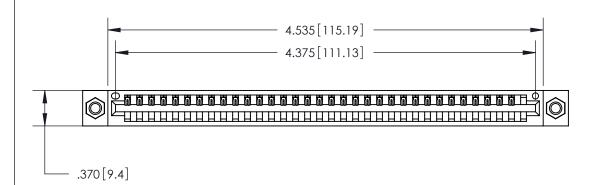

<u>Contact Dimensions:</u> 520-P.C. Tail .030x.018 (0.76x0.46) - Tail LG. = .175 (4.45) .125 (3.18) Contact Spacing x .250 (6.35) Row Spacing

THIS IS A C.A.D. GENERATED DRAWING DO NOT MAKE MANUAL REVISIONS TO MASTER.

ISSUE NUMBER

ORIGINAL

Card Slot Accepts .054 [1.37] to .070 [1.78] Thick P.C. Board .330 [8.38] Card Slot .160 [4.07] Point of Contact -

INSULATOR MATERIAL: THERMOPLASTIC POLYESTER, UL 94V-0 CONTACT MATERIAL; COPPER, NICKEL, TIN ALLOY CA-725 CONTACT PLATING: GOLD ON THE MATING AREA, TIN-LEAD

ON THE CONTACT TAILS, NICKEL UNDERPLATE

846/896 SERIES HIGH TEMP CARD EDGE CONNECTOR PART NUMBER: 846-034-520-607

YOUR CONNECTION TO QUALITY & SERVICE

**EDAC INC** TORONTO, ONTARIO CANADA

THESE DRAWINGS AND SPECIFICATIONS ARE THE PROPERTY OF EDAC INC.,AND SHALL NOT BE REPRODUCED, OR COPIED OR USED AS THE BASIS FOR THE MANUFACTURE OR SALE OF APPARATUS WITHOUT WRITTEN PERMISSION.