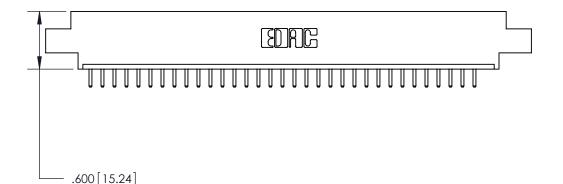

THIS IS A C.A.D. GENERATED DRAWING DO NOT MAKE MANUAL REVISIONS TO MASTER.

ISSUE NUMBER

.165[4.19]

.375 [9.54]

ORIGINAL

1

.060 [1.52] .125(3.18) to .210(5.33) **Outside Tails** .125(3.18) to .210(5.33) **Outside Tails** 

**Contact Code 560** 

INSULATOR MATERIAL: THERMOPLASTIC POLYESTER, UL 94V-0 CONTACT MATERIAL; COPPER, NICKEL, TIN ALLOY CA-725 CONTACT PLATING: GOLD ON THE MATING AREA, TIN-LEAD ON THE CONTACT TAILS, NICKEL UNDERPLATE

**Contact Code 558** 

## 846/896 SERIES HIGH TEMP CARD EDGE CONNECTOR CONTACT CODE 555,556,558,559,560 DIMENSIONS

.150 [3.81]

YOUR CONNECTION TO QUALITY & SERVICE

**Contact Code 559** 

**EDAC INC** TORONTO, ONTARIO CANADA

THESE DRAWINGS AND SPECIFICATIONS ARE THE PROPERTY OF EDAC INC.,AND SHALL NOT BE REPRODUCED, OR COPIED OR USED AS THE BASIS FOR THE MANUFACTURE OR SALE OF APPARATUS WITHOUT WRITTEN PERMISSION.