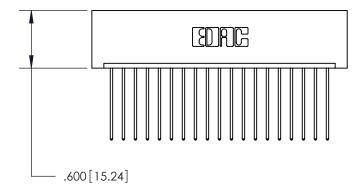

<u>Contact Dimensions:</u> 541-Wire Wrap .025 Sq. (0.64 Sq.) - Tail LG. =.750 (19.05) .125 (3.18) Contact Spacing x .250 (6.35) Row Spacing

- INSULATOR MATERIAL: THERMOPLASTIC POLYESTER, UL 94V-0 CONTACT MATERIAL; COPPER, NICKEL, TIN ALLOY CA-725
- CONTACT PLATING: GOLD ON THE MATING AREA, TIN-LEAD ON THE CONTACT TAILS, NICKEL UNDERPLATE

PART NUMBER: 846-019-541-101

**EDAC INC** TORONTO, ONTARIO CANADA YOUR CONNECTION TO QUALITY & SERVICE

846/896 SERIES HIGH TEMP CARD EDGE CONNECTOR

THESE DRAWINGS AND SPECIFICATIONS ARE THE PROPERTY OF EDAC INC.,AND SHALL NOT BE REPRODUCED, OR COPIED OR USED AS THE BASIS FOR THE MANUFACTURE OR SALE OF APPARATUS WITHOUT WRITTEN PERMISSION.