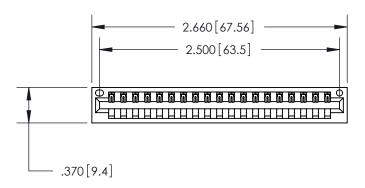

<u>Contact Dimensions:</u> 541-Wire Wrap .025 Sq. (0.64 Sq.) - Tail LG. =.750 (19.05) .125 (3.18) Contact Spacing x .250 (6.35) Row Spacing

- INSULATOR MATERIAL: THERMOPLASTIC POLYESTER, UL 94V-0 CONTACT MATERIAL; COPPER, NICKEL, TIN ALLOY CA-725
- CONTACT PLATING: GOLD ON THE MATING AREA, TIN-LEAD ON THE CONTACT TAILS, NICKEL UNDERPLATE

PART NUMBER: 846-019-541-101

**EDAC INC** TORONTO, ONTARIO CANADA YOUR CONNECTION TO QUALITY & SERVICE

846/896 SERIES HIGH TEMP CARD EDGE CONNECTOR

THESE DRAWINGS AND SPECIFICATIONS ARE THE PROPERTY OF EDAC INC.,AND SHALL NOT BE REPRODUCED, OR COPIED OR USED AS THE BASIS FOR THE MANUFACTURE OR SALE OF APPARATUS WITHOUT WRITTEN PERMISSION.