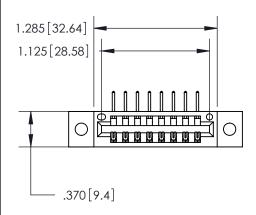

| 846/896 SERIES HIGH TEMP CARD EDGE CONNECTOR |
|----------------------------------------------|
| PART NUMBER: 846-008-558-102                 |

YOUR CONNECTION TO QUALITY & SERVICE

**EDAC INC** TORONTO, ONTARIO CANADA

<u>Contact Dimensions:</u>
558-90 Degree Bend (Code 541 Contacts)
See Sheet 2 for Contact Code 555, 556, 558, 559, 560 Dimensions

THIS IS A C.A.D. GENERATED DRAWING DO NOT MAKE MANUAL REVISIONS TO MASTER.

ISSUE NUMBER ORIGINAL

INSULATOR MATERIAL: THERMOPLASTIC POLYESTER, UL 94V-0 CONTACT MATERIAL; COPPER, NICKEL, TIN ALLOY CA-725

CONTACT PLATING: GOLD ON THE MATING AREA, TIN-LEAD ON THE CONTACT TAILS, NICKEL UNDERPLATE