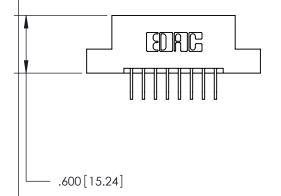

| 846/896 SERIES HIGH TEMP CARD EDGE CONNECTOR |
|----------------------------------------------|
| PART NUMBER: 846-008-558-102                 |

YOUR CONNECTION TO QUALITY & SERVICE

**EDAC INC** TORONTO, ONTARIO CANADA

<u>Contact Dimensions:</u>
558-90 Degree Bend (Code 541 Contacts)
See Sheet 2 for Contact Code 555, 556, 558, 559, 560 Dimensions

THIS IS A C.A.D. GENERATED DRAWING DO NOT MAKE MANUAL REVISIONS TO MASTER.

ISSUE NUMBER ORIGINAL

INSULATOR MATERIAL: THERMOPLASTIC POLYESTER, UL 94V-0 CONTACT MATERIAL; COPPER, NICKEL, TIN ALLOY CA-725

CONTACT PLATING: GOLD ON THE MATING AREA, TIN-LEAD ON THE CONTACT TAILS, NICKEL UNDERPLATE