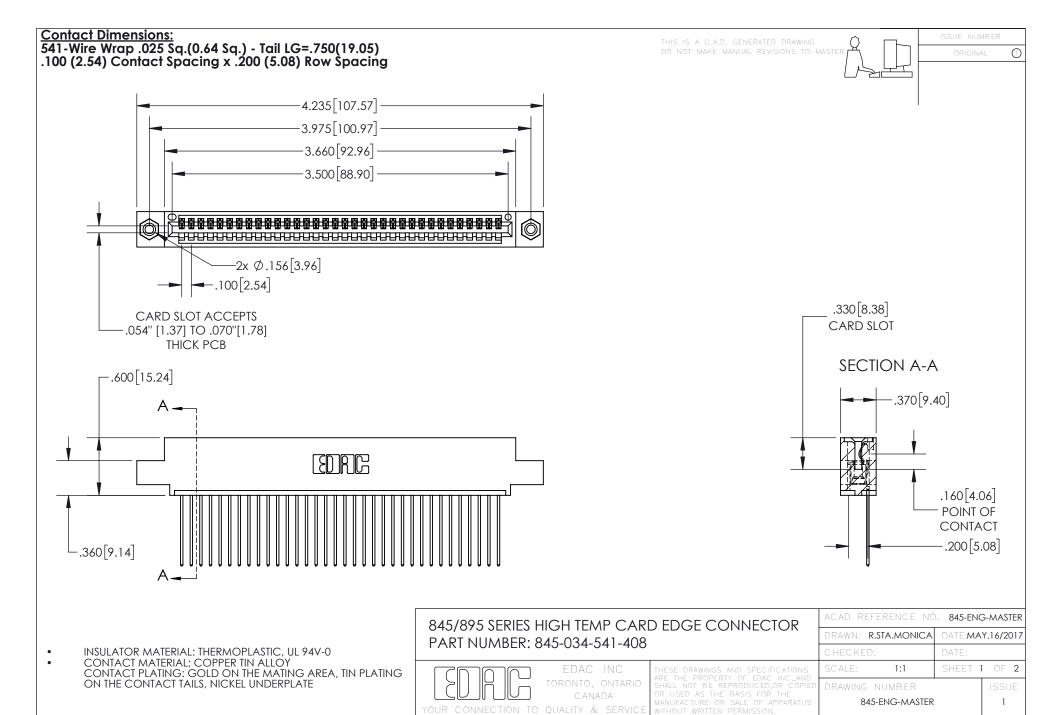

INSULATOR MATERIAL: THERMOPLASTIC POLYESTER, UL 94V-0 DAP MATERIAL AVAILABLE UPON REQUEST

**Contact Code 558** 

CONTACT MATERIAL; COPPER ALLOY CONTACT PLATING: GOLD ON THE MATING AREA, TIN PLATING ON THE CONTACT TAILS, NICKEL UNDERPLATE

## 845/895 SERIES HIGH TEMP CARD EDGE CONNECTOR CONTACT CODE 555,556,558,559,560 DIMENSIONS

YOUR CONNECTION TO QUALITY & SERVICE

Contact Code 559

|   | ACAD REFERENCE NO. 845-ENG-MASTER |                  |  |
|---|-----------------------------------|------------------|--|
|   | DRAWN: R.STA.MONICA               | DATE:MAY.16/2017 |  |
|   | CHECKED:                          | DATE:            |  |
|   | SCALE: 1:1                        | SHEET 2 OF 2     |  |
| D | DRAWING NUMBER                    | ISSUE            |  |

Contact Code 560