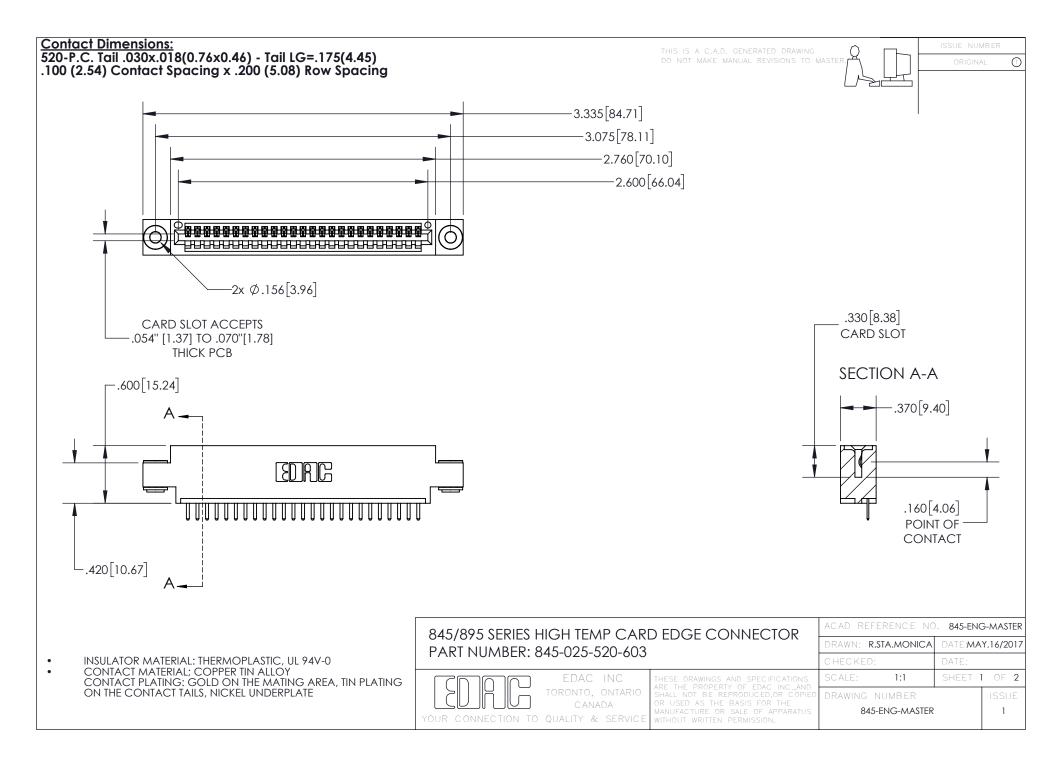

- INSULATOR MATERIAL: THERMOPLASTIC POLYESTER, UL 94V-0 DAP MATERIAL AVAILABLE UPON REQUEST
- CONTACT MATERIAL; COPPER ALLOY

CONTACT PLATING: GOLD ON THE MATING AREA, TIN PLATING ON THE CONTACT TAILS, NICKEL UNDERPLATE

## 845/895 SERIES HIGH TEMP CARD EDGE CONNECTOR CONTACT CODE 555,556,558,559,560 DIMENSIONS

YOUR CONNECTION TO QUALITY & SERVICE

|   | ACAD REFERENCE NO. 845-ENG-MASTER |                  |
|---|-----------------------------------|------------------|
|   | DRAWN: R.STA.MONICA               | DATE:MAY.16/2017 |
|   | CHECKED:                          | DATE:            |
| D | SCALE: 1:1                        | SHEET 2 OF 2     |
|   | DRAWING NUMBER                    | ISSUE            |

845-ENG-MASTER