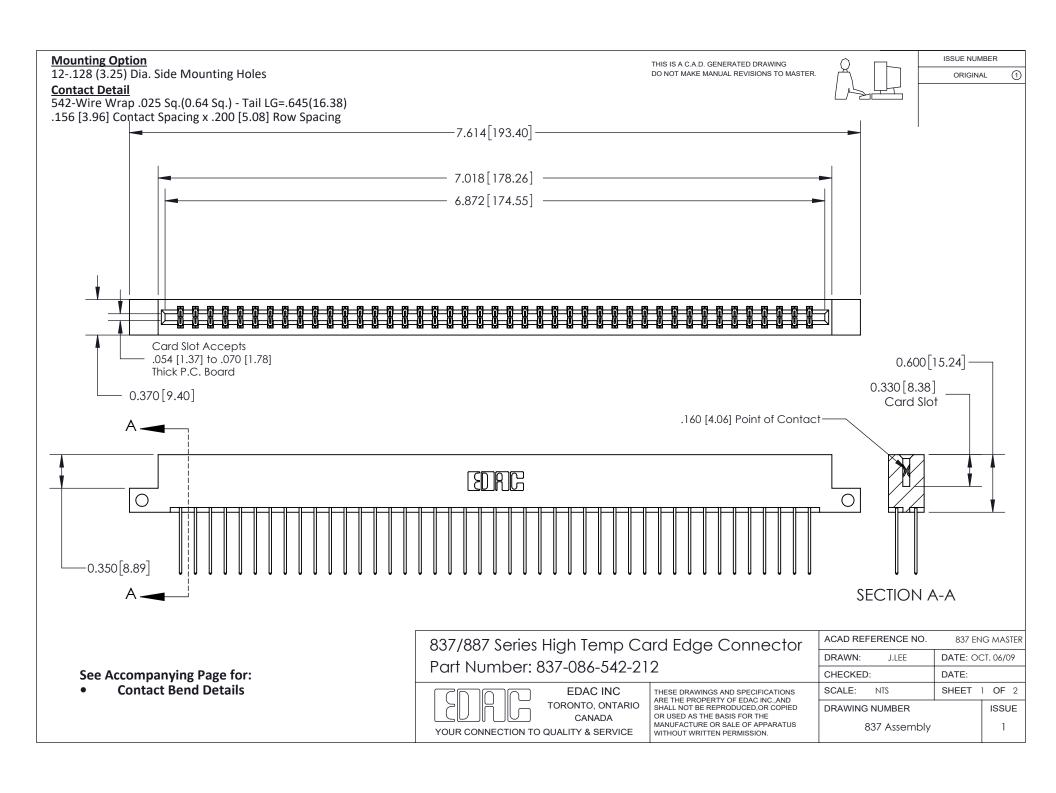

ISSUE NUMBER

ORIGINAL

1

| 837/887 Series High Temp Card Edge Connector<br>Contact Bend Detail   |                                                                                                                                                                                                  | ACAD REFERENCE NO. 837 EN |                  | 3 MASTER      |
|-----------------------------------------------------------------------|--------------------------------------------------------------------------------------------------------------------------------------------------------------------------------------------------|---------------------------|------------------|---------------|
|                                                                       |                                                                                                                                                                                                  | DRAWN: J.LEE              | DATE: OCT. 06/09 |               |
|                                                                       |                                                                                                                                                                                                  | CHECKED:                  | DATE:            |               |
| EDAC INC TORONTO, ONTARIO CANADA YOUR CONNECTION TO QUALITY & SERVICE | THESE DRAWINGS AND SPECIFICATIONS ARE THE PROPERTY OF EDAC INC.,AND SHALL NOT BE REPRODUCED, OR COPIED OR USED AS THE BASIS FOR THE MANUFACTURE OR SALE OF APPARATUS WITHOUT WRITTEN PERMISSION. | SCALE: NTS                | SHEET            | 2 <b>OF</b> 2 |
|                                                                       |                                                                                                                                                                                                  | DRAWING NUMBER            | •                | ISSUE         |
|                                                                       |                                                                                                                                                                                                  | 837 Assembly              |                  | 1             |