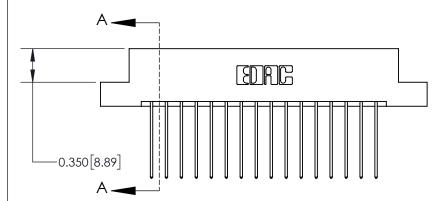

**Mounting Option** 

04-.156 (3.96) Dia. Mounting Holes

ISSUE NUMBER ORIGINAL

837/887 Series High Temp Card Edge Connector Part Number: 837-032-541-204

YOUR CONNECTION TO QUALITY & SERVICE

**EDAC INC** TORONTO, ONTARIO CANADA

THESE DRAWINGS AND SPECIFICATIONS ARE THE PROPERTY OF EDAC INC.,AND SHALL NOT BE REPRODUCED, OR COPIED OR USED AS THE BASIS FOR THE MANUFACTURE OR SALE OF APPARATUS WITHOUT WRITTEN PERMISSION.

OF 2 SCALE: NTS SHEET 1 DRAWING NUMBER **ISSUE** 837 Assembly

837 ENG MASTER

DATE: OCT. 06/09

DATE:

ACAD REFERENCE NO.

J.LEE

DRAWN:

CHECKED: