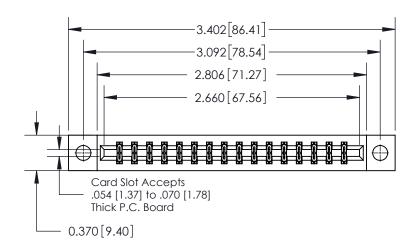

**Mounting Option** 

04-.156 (3.96) Dia. Mounting Holes

ISSUE NUMBER ORIGINAL

837/887 Series High Temp Card Edge Connector Part Number: 837-032-541-204

YOUR CONNECTION TO QUALITY & SERVICE

**EDAC INC** TORONTO, ONTARIO CANADA

THESE DRAWINGS AND SPECIFICATIONS ARE THE PROPERTY OF EDAC INC.,AND SHALL NOT BE REPRODUCED, OR COPIED OR USED AS THE BASIS FOR THE MANUFACTURE OR SALE OF APPARATUS WITHOUT WRITTEN PERMISSION.

OF 2 SCALE: NTS SHEET 1 DRAWING NUMBER **ISSUE** 837 Assembly

837 ENG MASTER

DATE: OCT. 06/09

DATE:

ACAD REFERENCE NO.

J.LEE

DRAWN:

CHECKED: