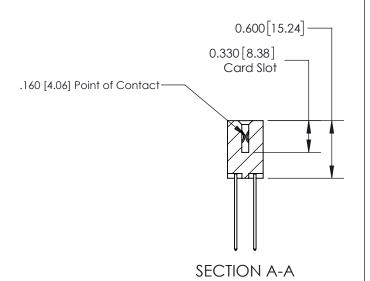

## **Contact Detail**

541-Wire Wrap .025 Sq.(0.64 Sq.) - Tail LG=.750(19.05) .156 [3.96] Contact Spacing x .200 [5.08] Row Spacing

THIS IS A C.A.D. GENERATED DRAWING DO NOT MAKE MANUAL REVISIONS TO MASTER.

ISSUE NUMBER ORIGINAL

837/887 Series High Temp Card Edge Connector Part Number: 837-032-541-204

YOUR CONNECTION TO QUALITY & SERVICE

**EDAC INC** TORONTO, ONTARIO CANADA

THESE DRAWINGS AND SPECIFICATIONS ARE THE PROPERTY OF EDAC INC.,AND SHALL NOT BE REPRODUCED, OR COPIED OR USED AS THE BASIS FOR THE MANUFACTURE OR SALE OF APPARATUS WITHOUT WRITTEN PERMISSION.

OF 2 SCALE: NTS SHEET 1 DRAWING NUMBER **ISSUE** 837 Assembly

837 ENG MASTER

DATE: OCT. 06/09

DATE:

ACAD REFERENCE NO.

J.LEE

DRAWN:

CHECKED: