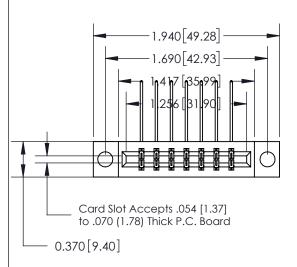

## **See Accompanying Page for:**

- **Bend Detail**
- **Mounting Options**

THIS IS A C.A.D. GENERATED DRAWING DO NOT MAKE MANUAL REVISIONS TO MASTER.

ISSUE NUMBER ORIGINAL

|                               | SECTION A-A               |
|-------------------------------|---------------------------|
|                               | 0.388 [9.86]<br>Card Slot |
| .160 [4.06] Point of Contact— |                           |
|                               |                           |
|                               |                           |
|                               |                           |
|                               |                           |

| 833 Se | eries High Temp Card Edge Connector |
|--------|-------------------------------------|
| Part N | lumber: 833-014-559-804             |

**EDAC INC** TORONTO, ONTARIO CANADA

THESE DRAWINGS AND SPECIFICATIONS ARE THE PROPERTY OF EDAC INC.,AND SHALL NOT BE REPRODUCED,OR COPIED OR USED AS THE BASIS FOR THE MANUFACTURE OR SALE OF APPARATUS WITHOUT WRITTEN PERMISSION.