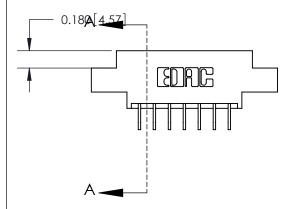

## **Contact Detail**

559-90 Degree Bend (Code 541 Contacts)

.156 [3.96] Contact Spacing x .200 [5.08] Row Spacing

## **See Accompanying Page for:**

- **Bend Detail**
- **Mounting Options**

THIS IS A C.A.D. GENERATED DRAWING DO NOT MAKE MANUAL REVISIONS TO MASTER.

ISSUE NUMBER ORIGINAL

|                               | SECTION A-A               |
|-------------------------------|---------------------------|
|                               | 0.388 [9.86]<br>Card Slot |
| .160 [4.06] Point of Contact— |                           |
|                               |                           |
|                               |                           |
|                               |                           |
|                               |                           |