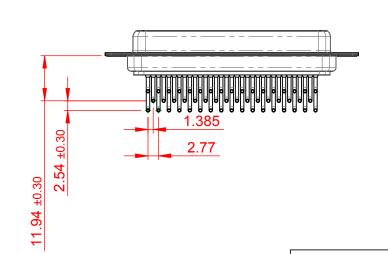

## MATERIAL:

HOUSING: PA6T, UL94V-0 SHELL: STEEL, Sn or Ni PLATED CONTACT: PRECISION MACHINED COPPER ALLOY SEE ORDERING GUIDE FOR CONTACT PLATING (1)

OPERATING TEMPERATURE: -55°C ~ 125°C

CURRENT RATING: 5A PER CONTACT CONTACT RESISTANCE: 10mΩ MAX. INSULATOR RESISTANCE: 5000MΩ min. DIELECTRIC WITHSTANDING VOLTAGE: 1000V AC rms

| 630M SERIES D-SUB CONNECTOR            |                                                                                                                                                                                                                | SW REFERENCE NO.: 630M ASSEMBLY |                    |       |
|----------------------------------------|----------------------------------------------------------------------------------------------------------------------------------------------------------------------------------------------------------------|---------------------------------|--------------------|-------|
|                                        |                                                                                                                                                                                                                | DRAWN: C.B                      | DATE: AUG. 01/2018 |       |
|                                        |                                                                                                                                                                                                                | CHECKED:                        | DATE:              |       |
| EDAC INC<br>TORONTO, ONTARIO<br>CANADA | THESE DRAWINGS AND SPECIFICATIONS<br>ARE THE PROPERTY OF EDAC INC.,AND<br>SHALL NOT BE REPRODUCED,OR COPIED<br>OR USED AS THE BASIS FOR THE<br>MANUFACTURE OR SALE OF APPARATUS<br>WITHOUT WRITTEN PERMISSION. | SCALE: 1:1                      | SHEET 1 OF         | 1     |
|                                        |                                                                                                                                                                                                                | DRAWING NUMBER: 630-M50-        | -340-BT1           | ISSUE |
| YOUR CONNECTION TO QUALITY & SERVICE   |                                                                                                                                                                                                                | PART NUMBER: 630-M50-           | -340-BT1           | 1     |