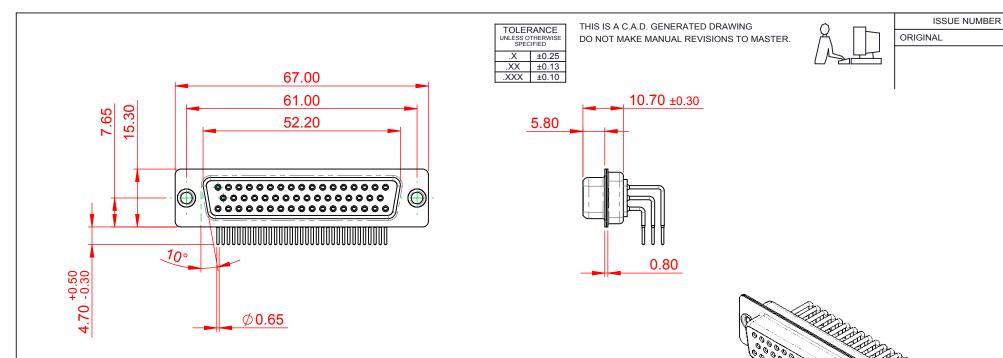

## MATERIAL:

HOUSING: PA6T, UL94V-0 SHELL: STEEL, Sn or Ni PLATED CONTACT: PRECISION MACHINED COPPER ALLOY SEE ORDERING GUIDE FOR CONTACT PLATING (1)

OPERATING TEMPERATURE: -55°C ~ 125°C

CURRENT RATING: 5A PER CONTACT CONTACT RESISTANCE: 10mΩ MAX. INSULATOR RESISTANCE: 5000MΩ min. DIELECTRIC WITHSTANDING VOLTAGE: 1000V AC rms

| 630M SERIES D-SUB CONNECTOR            |                                                                                                                                                                                                                | SW REFERENCE NO.: 630M ASSEMBLY |                    |       |
|----------------------------------------|----------------------------------------------------------------------------------------------------------------------------------------------------------------------------------------------------------------|---------------------------------|--------------------|-------|
|                                        |                                                                                                                                                                                                                | DRAWN: C.B                      | DATE: AUG. 01/2018 |       |
|                                        |                                                                                                                                                                                                                | CHECKED:                        | DATE:              |       |
| EDAC INC<br>TORONTO, ONTARIO<br>CANADA | THESE DRAWINGS AND SPECIFICATIONS<br>ARE THE PROPERTY OF EDAC INC.,AND<br>SHALL NOT BE REPRODUCED,OR COPIED<br>OR USED AS THE BASIS FOR THE<br>MANUFACTURE OR SALE OF APPARATUS<br>WITHOUT WRITTEN PERMISSION. | SCALE: 1:1                      | SHEET 1 OF         | 1     |
|                                        |                                                                                                                                                                                                                | DRAWING NUMBER: 630-M50-        | -340-BT1           | ISSUE |
| YOUR CONNECTION TO QUALITY & SERVICE   |                                                                                                                                                                                                                | PART NUMBER: 630-M50-           | -340-BT1           | 1     |