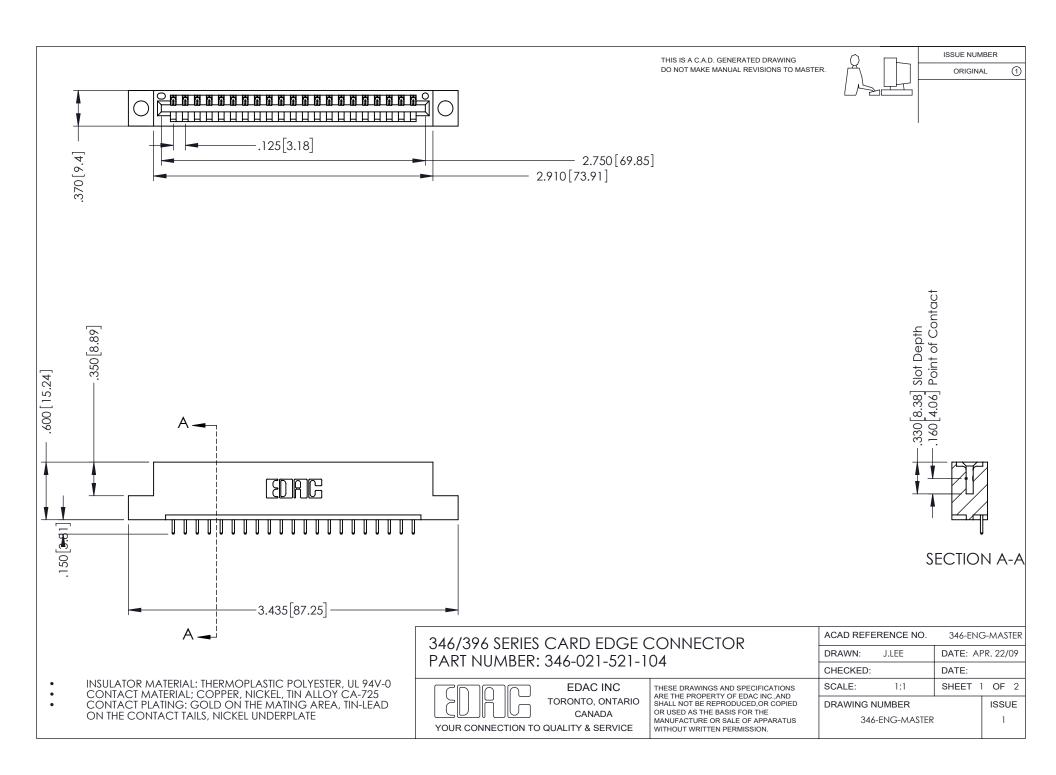

## **Contact Code 556**

INSULATOR MATERIAL: THERMOPLASTIC POLYESTER, UL 94V-0 CONTACT MATERIAL; COPPER, NICKEL, TIN ALLOY CA-725 CONTACT PLATING: GOLD ON THE MATING AREA, TIN-LEAD

ON THE CONTACT TAILS, NICKEL UNDERPLATE

## 346/396 SERIES CARD EDGE CONNECTOR CONTACT CODE 555,556,558,559,560 DIMENSIONS

YOUR CONNECTION TO QUALITY & SERVICE

**EDAC INC** TORONTO, ONTARIO CANADA

THESE DRAWINGS AND SPECIFICATIONS ARE THE PROPERTY OF EDAC INC.,AND SHALL NOT BE REPRODUCED, OR COPIED OR USED AS THE BASIS FOR THE MANUFACTURE OR SALE OF APPARATUS WITHOUT WRITTEN PERMISSION.