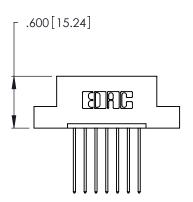

Card Slot Accepts .054 [1.37] to .070 [1.78] -Thick P.C. Board

346/396 SERIES CARD EDGE CONNECTOR PART NUMBER: 346-007-541-104

**EDAC INC** TORONTO, ONTARIO CANADA

THESE DRAWINGS AND SPECIFICATIONS ARE THE PROPERTY OF EDAC INC., AND SHALL NOT BE REPRODUCED, OR COPIED OR USED AS THE BASIS FOR THE MANUFACTURE OR SALE OF APPARATUS WITHOUT WRITTEN PERMISSION.