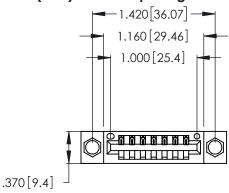

<u>Contact Dimensions:</u>
541-Wire Wrap .025 Sq. (0.64 Sq.) - Tail LG. =.750 (19.05)
.125 (3.18) Contact Spacing x .250 (6.35) Row Spacing

- INSULATOR MATERIAL: THERMOPLASTIC POLYESTER, UL 94V-0 CONTACT MATERIAL; COPPER, NICKEL, TIN ALLOY CA-725
- CONTACT PLATING: GOLD ON THE MATING AREA, TIN-LEAD ON THE CONTACT TAILS, NICKEL UNDERPLATE

Card Slot Accepts .054 [1.37] to .070 [1.78] -Thick P.C. Board

346/396 SERIES CARD EDGE CONNECTOR PART NUMBER: 346-007-541-104

**EDAC INC** TORONTO, ONTARIO CANADA

THESE DRAWINGS AND SPECIFICATIONS ARE THE PROPERTY OF EDAC INC., AND SHALL NOT BE REPRODUCED, OR COPIED OR USED AS THE BASIS FOR THE MANUFACTURE OR SALE OF APPARATUS WITHOUT WRITTEN PERMISSION.