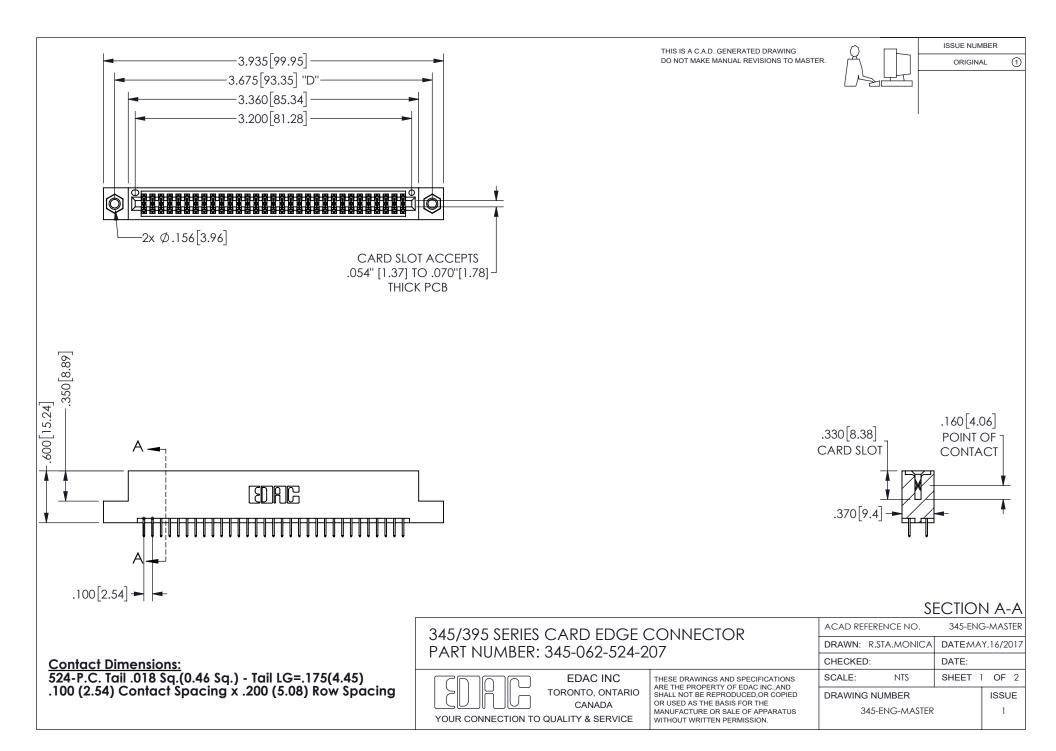

ISSUE NUMBER ORIGINAL

1









**Contact Code 558** 

Contact Code 559

Contact Code 560

INSULATOR MATERIAL: THERMOPLASTIC POLYESTER, UL 94V-0 DAP MATERIAL AVAILABLE UPON REQUEST

CONTACT MATERIAL; COPPER ALLOY

CONTACT PLATING: GOLD ON THE MATING AREA, TIN PLATING ON THE CONTACT TAILS, NICKEL UNDERPLATE

## 345/395 SERIES CARD EDGE CONNECTOR CONTACT CODE 555,556,558,559,560 DIMENSIONS

YOUR CONNECTION TO QUALITY & SERVICE

**EDAC INC** TORONTO, ONTARIO CANADA

THESE DRAWINGS AND SPECIFICATIONS ARE THE PROPERTY OF EDAC INC.,AND SHALL NOT BE REPRODUCED, OR COPIED OR USED AS THE BASIS FOR THE MANUFACTURE OR SALE OF APPARATUS WITHOUT WRITTEN PERMISSION.

| ACAD REFERENCE NO.  | 345-ENG-MASTER   |
|---------------------|------------------|
| DRAWN: R.STA.MONICA | DATE:MAY.16/2017 |
| C