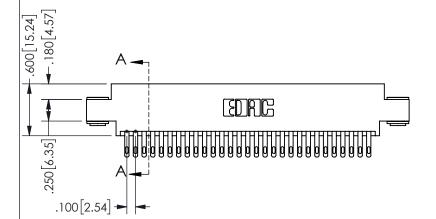

SECTION A-A

ISSUE NUMBER ORIGINAL

1

**Contact Code 558** 

Contact Code 559

**Contact Code 560** 

INSULATOR MATERIAL: THERMOPLASTIC POLYESTER, UL 94V-0 DAP MATERIAL AVAILABLE UPON REQUEST

CONTACT MATERIAL; COPPER ALLOY

CONTACT PLATING: GOLD ON THE MATING AREA, TIN PLATING ON THE CONTACT TAILS, NICKEL UNDERPLATE

## 345/395 SERIES CARD EDGE CONNECTOR CONTACT CODE 555,556,558,559,560 DIMENSIONS

YOUR CONNECTION TO QUALITY & SERVICE

**EDAC INC** TORONTO, ONTARIO CANADA

THESE DRAWINGS AND SPECIFICATIONS ARE THE PROPERTY OF EDAC INC.,AND SHALL NOT BE REPRODUCED, OR COPIED OR USED AS THE BASIS FOR THE MANUFACTURE OR SALE OF APPARATUS WITHOUT WRITTEN PERMISSION.