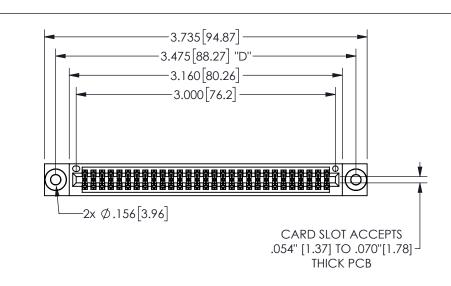

THIS IS A C.A.D. GENERATED DRAWING DO NOT MAKE MANUAL REVISIONS TO MASTER.

ISSUE NUMBER

ORIGINAL

1

.160[4.06] .330[8.38] POINT OF CARD SLOT CONTACT .370 9.4 .200 [5.08] -

<u>Contact Dimensions:</u> 500-Wire Hole .050x.025(1.27x0.64) - Tail LG=.260(6.60) .100 (2.54) Contact Spacing x .200 (5.08) Row Spacing

| 345/395 SERIES CARD EDGE CONNECTOR |
|------------------------------------|
| PART NUMBER: 345-058-500-803       |

YOUR CONNECTION TO QUALITY & SERVICE

**EDAC INC** TORONTO, ONTARIO CANADA

THESE DRAWINGS AND SPECIFICATIONS ARE THE PROPERTY OF EDAC INC.,AND SHALL NOT BE REPRODUCED, OR COPIED OR USED AS THE BASIS FOR THE MANUFACTURE OR SALE OF APPARATUS WITHOUT WRITTEN PERMISSION.