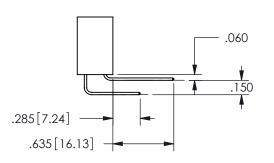

<u>Contact Dimensions:</u>
556-Extender Board Bend (Code 520 Contacts)
See Sheet 2 for Contact Code 555, 556, 558, 559, 560 **Dimensions** 

ISSUE NUMBER ORIGINAL

1

**Contact Code 558** 

Contact Code 559

**Contact Code 560** 

345/395 SERIES CARD EDGE CONNECTOR CONTACT CODE 555,556,558,559,560 DIMENSIONS

YOUR CONNECTION TO QUALITY & SERVICE

**EDAC INC** TORONTO, ONTARIO CANADA

THESE DRAWINGS AND SPECIFICATIONS ARE THE PROPERTY OF EDAC INC.,AND SHALL NOT BE REPRODUCED, OR COPIED OR USED AS THE BASIS FOR THE MANUFACTURE OR SALE OF APPARATUS WITHOUT WRITTEN PERMISSION.