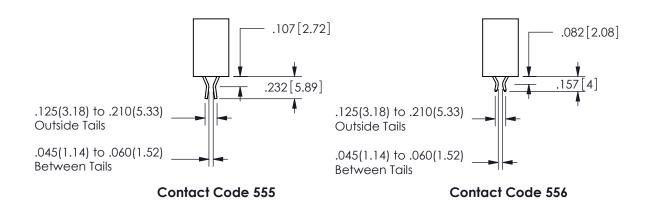

<u>Contact Dimensions:</u>
556-Extender Board Bend (Code 520 Contacts)
See Sheet 2 for Contact Code 555, 556, 558, 559, 560 **Dimensions** 

ISSUE NUMBER ORIGINAL

1

**Contact Code 558** 

Contact Code 559

**Contact Code 560** 

345/395 SERIES CARD EDGE CONNECTOR CONTACT CODE 555,556,558,559,560 DIMENSIONS

YOUR CONNECTION TO QUALITY & SERVICE

**EDAC INC** TORONTO, ONTARIO CANADA

THESE DRAWINGS AND SPECIFICATIONS ARE THE PROPERTY OF EDAC INC.,AND SHALL NOT BE REPRODUCED, OR COPIED OR USED AS THE BASIS FOR THE MANUFACTURE OR SALE OF APPARATUS WITHOUT WRITTEN PERMISSION.