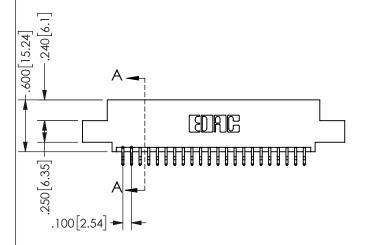

-3.035[77.09] 2.775[70.49] "D' 2.460 62.48 2.300 [58.42] -2x Ø.156[3.96]

> CARD SLOT ACCEPTS .054" [1.37] TO .070"[1.78] <sup>\_</sup> THICK PCB

THIS IS A C.A.D. GENERATED DRAWING DO NOT MAKE MANUAL REVISIONS TO MASTER.

## .160 4.06 .330[8.38] POINT OF CARD SLOT CONTACT

## SECTION A-A 345-ENG-MASTER

## 345/395 SERIES CARD EDGE CONNECTOR PART NUMBER: 345-044-556-508

YOUR CONNECTION TO QUALITY & SERVICE

**EDAC INC** TORONTO, ONTARIO CANADA

THESE DRAWINGS AND SPECIFICATIONS ARE THE PROPERTY OF EDAC INC., AND SHALL NOT BE REPRODUCED, OR COPIED OR USED AS THE BASIS FOR THE MANUFACTURE OR SALE OF APPARATUS WITHOUT WRITTEN PERMISSION.