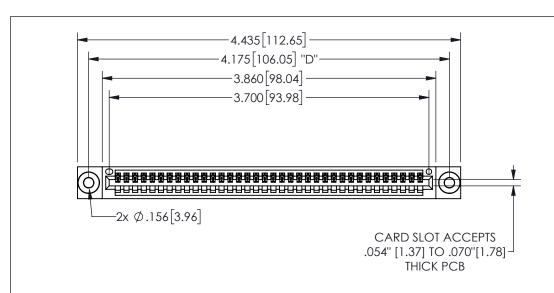

345/395 SERIES CARD EDGE CONNECTOR PART NUMBER: 345-036-541-403

YOUR CONNECTION TO QUALITY & SERVICE

**EDAC INC** TORONTO, ONTARIO CANADA

THESE DRAWINGS AND SPECIFICATIONS ARE THE PROPERTY OF EDAC INC.,AND SHALL NOT BE REPRODUCED, OR COPIED OR USED AS THE BASIS FOR THE MANUFACTURE OR SALE OF APPARATUS WITHOUT WRITTEN PERMISSION.

| <u> </u>           |               |                | , , , , , |
|--------------------|---------------|----------------|-----------|
| ACAD REFERENCE NO. |               | 345-ENG-MASTER |           |
| DRAWN:             | R.STA.MONICA  | DATEMA         | Y.16/2017 |
| CHECKED:           |               | DATE:          |           |
| SCALE:             | NTS           | SHEET          | OF 2      |
| DRAWING            | NUMBER        |                | ISSUE     |
| 3                  | 45-ENG-MASTER |                | 1         |