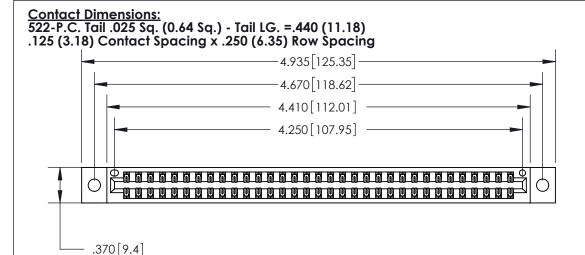

## 846/896 SERIES HIGH TEMP CARD EDGE CONNECTOR PART NUMBER: 896-066-522-802

YOUR CONNECTION TO QUALITY & SERVICE

**EDAC INC** TORONTO, ONTARIO CANADA

THESE DRAWINGS AND SPECIFICATIONS ARE THE PROPERTY OF EDAC INC.,AND SHALL NOT BE REPRODUCED, OR COPIED OR USED AS THE BASIS FOR THE MANUFACTURE OR SALE OF APPARATUS WITHOUT WRITTEN PERMISSION.

|  | ACAD REFERENCE NO. | 846-ENG-MASTER   |  |
|--|--------------------|------------------|--|
|  | DRAWN: J.LEE       | DATE: APR. 22/09 |  |
|  | CHECKED:           | DATE:            |  |
|  | SCALE: 1:1         | SHEET 1 OF 2     |  |
|  | DRAWING NUMBER     | ISSUE            |  |
|  | 846-FNG-MASTER     | 1                |  |