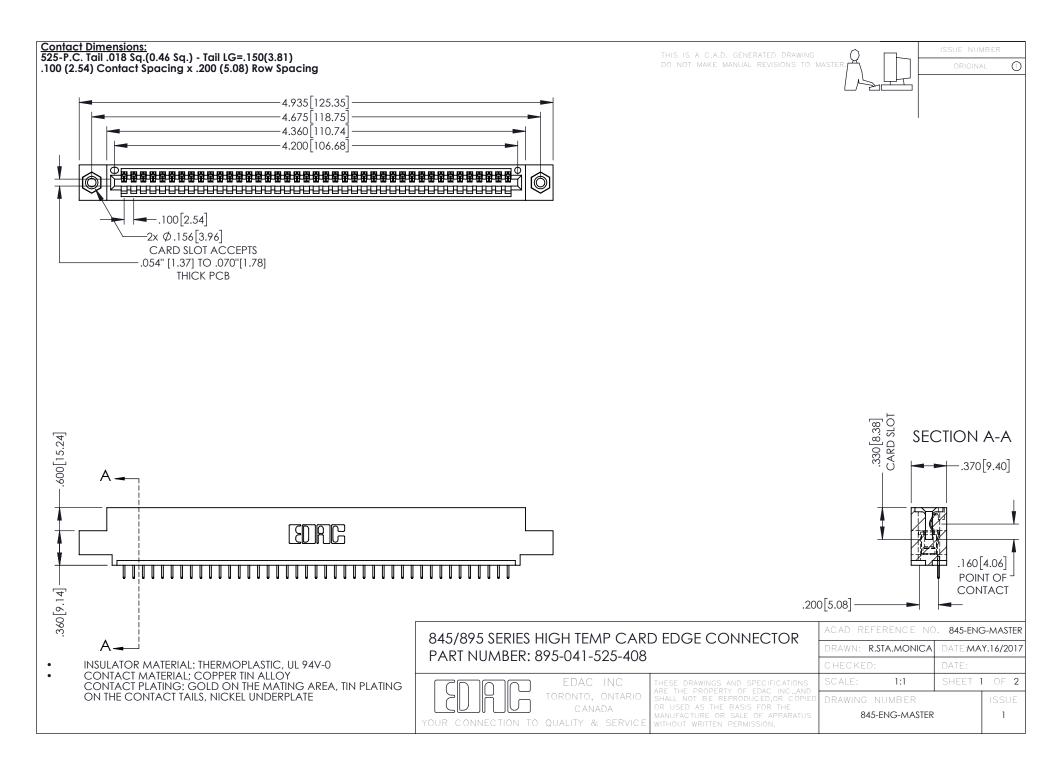

- INSULATOR MATERIAL: THERMOPLASTIC POLYESTER, UL 94V-0 DAP MATERIAL AVAILABLE UPON REQUEST
- CONTACT MATERIAL; COPPER ALLOY

**Contact Code 558** 

CONTACT PLATING: GOLD ON THE MATING AREA, TIN PLATING ON THE CONTACT TAILS, NICKEL UNDERPLATE

## 845/895 SERIES HIGH TEMP CARD EDGE CONNECTOR CONTACT CODE 555,556,558,559,560 DIMENSIONS

YOUR CONNECTION TO QUALITY & SERVICE

Contact Code 559

|   | ACAD REFERENCE NO   | . 845-ENG-MASTER |
|---|---------------------|------------------|
|   | DRAWN: R.STA.MONICA | DATE:MAY.16/2017 |
|   | CHECKED:            | DATE:            |
|   | SCALE: 1:1          | SHEET 2 OF 2     |
| D | DRAWING NUMBER      | ISSUE            |

Contact Code 560

845-ENG-MASTER