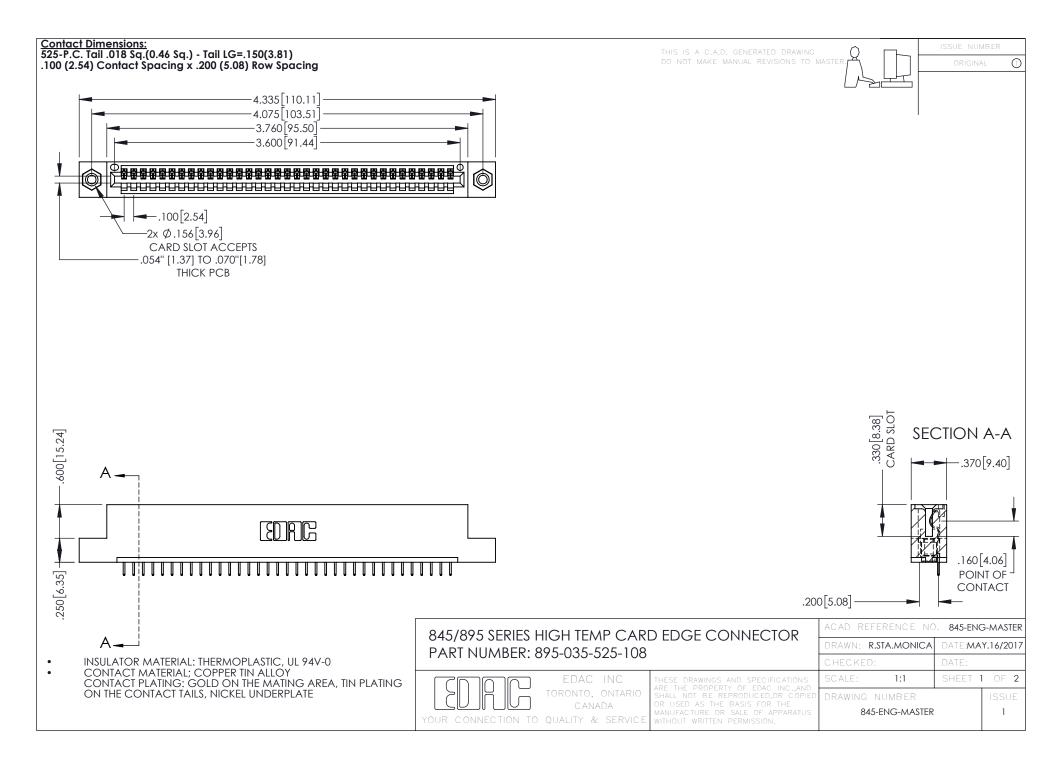

**Contact Code 558** Contact Code 559 Contact Code 560

- INSULATOR MATERIAL: THERMOPLASTIC POLYESTER, UL 94V-0 DAP MATERIAL AVAILABLE UPON REQUEST
- CONTACT MATERIAL; COPPER ALLOY

CONTACT PLATING: GOLD ON THE MATING AREA, TIN PLATING ON THE CONTACT TAILS, NICKEL UNDERPLATE

## 845/895 SERIES HIGH TEMP CARD EDGE CONNECTOR CONTACT CODE 555,556,558,559,560 DIMENSIONS

YOUR CONNECTION TO QUALITY & SERVICE

|   | ACAD REFERENCE NO. 845-ENG-MASTER |                  |
|---|-----------------------------------|------------------|
|   | DRAWN: R.STA.MONICA               | DATE:MAY.16/2017 |
|   | CHECKED:                          | DATE:            |
|   | SCALE: 1:1                        | SHEET 2 OF 2     |
| D | DRAWING NUMBER                    | ISSUE            |

845-ENG-MASTER