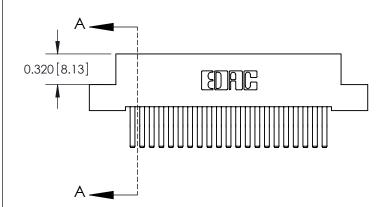

## **Contact Detail**

560-Extender Board Bend (Code 523 Contacts)

.100 [2.54] Contact Spacing x .200 [5.08] Row Spacing

.240 [6.10] Point of Contact-

842/892 Series High Temp Card Edge Connector Part Number: 892-042-560-208

YOUR CONNECTION TO QUALITY & SERVICE

CANADA

842 ENG MASTER J.LEE DATE: OCT. 06/09 SHEET 1 OF 3

SECTION A-A

842 Assembly

## **See Accompanying Pages for:**

- **Contact Bend Details**
- **Mounting Options**

THIS IS A C.A.D. GENERATED DRAWING DO NOT MAKE MANUAL REVISIONS TO MASTER

ORIGINAL (1)

| 842/892 Series High Temp Card Edge Connector<br>Contact Bend Detail |                                                                                                 | ACAD REFERENCE NO. 842 ENG MASTER |             |                  |        |
|---------------------------------------------------------------------|-------------------------------------------------------------------------------------------------|-----------------------------------|-------------|------------------|--------|
|                                                                     |                                                                                                 | DRAWN:                            | J.LEE       | DATE: OCT. 06/09 |        |
|                                                                     |                                                                                                 | CHECKED:                          |             | DATE:            |        |
| EDAC INC                                                            | THESE DRAWINGS AND SPECIFICATIONS ARE THE PROPERTY OF EDAC INCAND                               | SCALE:                            | NTS         | SHEET :          | 2 OF 3 |
| TORONTO, ONTARIO                                                    | SHALL NOT BE REPRODUCED,OR COPIED OR USED AS THE BASIS FOR THE MANUFACTURE OR SALE OF APPARATUS | DRAWING                           | NUMBER      |                  | ISSUE  |
| YOUR CONNECTION TO QUALITY & SERVICE                                |                                                                                                 | 8                                 | 42 Assembly |                  | 1      |