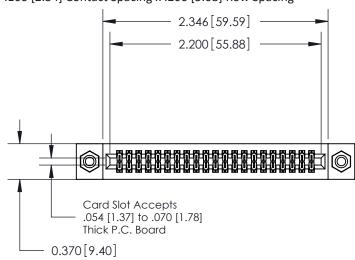

**Mounting Option** 

08-#4-40 Unified Threaded Inserts

YOUR CONNECTION TO QUALITY & SERVICE

CANADA

842 ENG MASTER J.LEE DATE: OCT. 06/09 SHEET 1 OF 3

SECTION A-A

842 Assembly

## **See Accompanying Pages for:**

- **Contact Bend Details**
- **Mounting Options**

THIS IS A C.A.D. GENERATED DRAWING DO NOT MAKE MANUAL REVISIONS TO MASTER

ORIGINAL (1)

| 842/892 Series High Temp Card Edge Connector<br>Contact Bend Detail |                                                                                                 | ACAD REFERENCE NO. 842 ENG MASTER |             |                  |        |
|---------------------------------------------------------------------|-------------------------------------------------------------------------------------------------|-----------------------------------|-------------|------------------|--------|
|                                                                     |                                                                                                 | DRAWN:                            | J.LEE       | DATE: OCT. 06/09 |        |
|                                                                     |                                                                                                 | CHECKED:                          |             | DATE:            |        |
| EDAC INC                                                            | THESE DRAWINGS AND SPECIFICATIONS ARE THE PROPERTY OF EDAC INCAND                               | SCALE:                            | NTS         | SHEET :          | 2 OF 3 |
| TORONTO, ONTARIO                                                    | SHALL NOT BE REPRODUCED,OR COPIED OR USED AS THE BASIS FOR THE MANUFACTURE OR SALE OF APPARATUS | DRAWING                           | NUMBER      |                  | ISSUE  |
| YOUR CONNECTION TO QUALITY & SERVICE                                |                                                                                                 | 8                                 | 42 Assembly |                  | 1      |