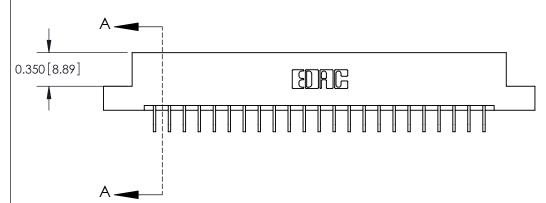

**See Accompanying Pages for:** 

**Contact Bend Details** 

837/887 Series High Temp Card Edge Connector Part Number: 887-046-559-208

**EDAC INC** TORONTO, ONTARIO CANADA

THESE DRAWINGS AND SPECIFICATIONS ARE THE PROPERTY OF EDAC INC.,AND SHALL NOT BE REPRODUCED, OR COPIED OR USED AS THE BASIS FOR THE MANUFACTURE OR SALE OF APPARATUS WITHOUT WRITTEN PERMISSION.

| ACAD REFERENCE NO. | 837 ENG MASTER   |  |  |
|--------------------|------------------|--|--|
| DRAWN: J.LEE       | DATE: OCT. 06/09 |  |  |
| CHECKED:           | DATE:            |  |  |
| SCALE: NTS         | SHEET 1 OF 2     |  |  |
| DRAWING NUMBER     | ISSUE            |  |  |
| 837 Assembly       | 1                |  |  |