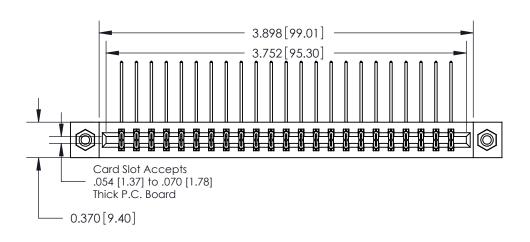

**Mounting Option** 

08-#4-40 Unified Threaded Inserts

**See Accompanying Pages for:** 

**Contact Bend Details** 

837/887 Series High Temp Card Edge Connector Part Number: 887-046-559-208

**EDAC INC** TORONTO, ONTARIO CANADA

THESE DRAWINGS AND SPECIFICATIONS ARE THE PROPERTY OF EDAC INC.,AND SHALL NOT BE REPRODUCED, OR COPIED OR USED AS THE BASIS FOR THE MANUFACTURE OR SALE OF APPARATUS WITHOUT WRITTEN PERMISSION.

| ACAD REFERENCE NO. | 837 ENG MASTER   |  |  |
|--------------------|------------------|--|--|
| DRAWN: J.LEE       | DATE: OCT. 06/09 |  |  |
| CHECKED:           | DATE:            |  |  |
| SCALE: NTS         | SHEET 1 OF 2     |  |  |
| DRAWING NUMBER     | ISSUE            |  |  |
| 837 Assembly       | 1                |  |  |