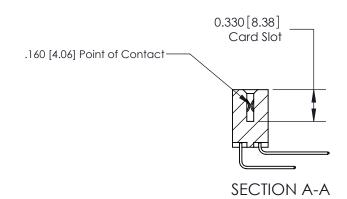

## **Contact Detail**

559-90 Degree Bend (Code 541 Contacts)

.156 [3.96] Contact Spacing x .200 [5.08] Row Spacing

THIS IS A C.A.D. GENERATED DRAWING DO NOT MAKE MANUAL REVISIONS TO MASTER.

ISSUE NUMBER

ORIGINAL

ISSUE NUMBER

ORIGINAL

1

|                     | 837/887 Series High Temp Card Edge Connector |                                                                                                                                                              | ACAD REFERENCE | NO. 837 EN       | 837 ENG MASTER |  |
|---------------------|----------------------------------------------|--------------------------------------------------------------------------------------------------------------------------------------------------------------|----------------|------------------|----------------|--|
| Contact Bend Detail |                                              | DRAWN: J.LEE                                                                                                                                                 | DATE: OC       | DATE: OCT. 06/09 |                |  |
|                     | Confact Bend Defail                          |                                                                                                                                                              | CHECKED:       | DATE:            |                |  |
|                     | EDAC INC THE                                 | TORONTO, ONTARIO CANADA  ARE THE PROPERTY OF EDAC INC., AND SHALL NOT BE REPRODUCED, OR COPIED OR USED AS THE BASIS FOR THE MANUFACTURE OR SALE OF APPARATUS | SCALE: NTS     | SHEET            | 2 <b>OF</b> 2  |  |
|                     | TORONTO, ONTARIO                             |                                                                                                                                                              | DRAWING NUMBER |                  | ISSUE          |  |
|                     | YOUR CONNECTION TO QUALITY & SERVICE         |                                                                                                                                                              | 837 Assembly   |                  | 1              |  |