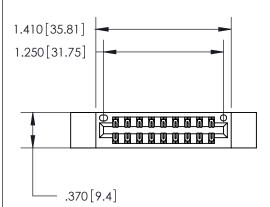

Contact Dimensions: 500-Wire Hole .050x.025 (1.27x0.64) - Tail LG. =.260 (6.60) .125 (3.18) Contact Spacing x .250 (6.35) Row Spacing

INSULATOR MATERIAL: THERMOPLASTIC POLYESTER, UL 94V-0 CONTACT MATERIAL; COPPER, NICKEL, TIN ALLOY CA-725

CONTACT PLATING: GOLD ON THE MATING AREA, TIN-LEAD ON THE CONTACT TAILS, NICKEL UNDERPLATE

THIS IS A C.A.D. GENERATED DRAWING DO NOT MAKE MANUAL REVISIONS TO MASTER.

Card Slot Accepts .054 [1.37] to .070 [1.78] Thick P.C. Board .330 [8.38] Card Slot .160 [4.07] Point of Contact —

846/896 SERIES HIGH TEMP CARD EDGE CONNECTOR PART NUMBER: 846-018-500-212

**EDAC INC** TORONTO, ONTARIO CANADA

THESE DRAWINGS AND SPECIFICATIONS ARE THE PROPERTY OF EDAC INC., AND SHALL NOT BE REPRODUCED, OR COPIED OR USED AS THE BASIS FOR THE MANUFACTURE OR SALE OF APPARATUS WITHOUT WRITTEN PERMISSION.