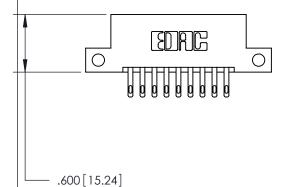

THIS IS A C.A.D. GENERATED DRAWING DO NOT MAKE MANUAL REVISIONS TO MASTER.

ISSUE NUMBER

.165[4.19]

.375 [9.54]

ORIGINAL

1

.060 [1.52] .125(3.18) to .210(5.33) **Outside Tails** .125(3.18) to .210(5.33) **Outside Tails** 

**Contact Code 560** 

INSULATOR MATERIAL: THERMOPLASTIC POLYESTER, UL 94V-0 CONTACT MATERIAL; COPPER, NICKEL, TIN ALLOY CA-725 CONTACT PLATING: GOLD ON THE MATING AREA, TIN-LEAD ON THE CONTACT TAILS, NICKEL UNDERPLATE

**Contact Code 558** 

## 846/896 SERIES HIGH TEMP CARD EDGE CONNECTOR CONTACT CODE 555,556,558,559,560 DIMENSIONS

.150 [3.81]

YOUR CONNECTION TO QUALITY & SERVICE

**Contact Code 559** 

**EDAC INC** TORONTO, ONTARIO CANADA

THESE DRAWINGS AND SPECIFICATIONS ARE THE PROPERTY OF EDAC INC.,AND SHALL NOT BE REPRODUCED, OR COPIED OR USED AS THE BASIS FOR THE MANUFACTURE OR SALE OF APPARATUS WITHOUT WRITTEN PERMISSION.