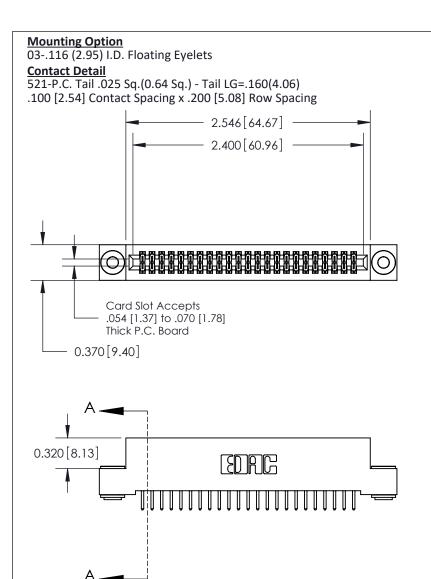

THIS IS A C.A.D. GENERATED DRAWING
DO NOT MAKE MANUAL REVISIONS TO MASTER

ISSUE NUMBER

ORIGINAL

1

| 842/892 Series High Temp Card Edge Co<br>Mounting Options  | DRAWN: J.LEE DATE: OCT. 06/09  CHECKED: DATE: |
|------------------------------------------------------------|-----------------------------------------------|
| EDAC INC THESE DRAWINGS AND S ARE THE PROPERTY OF          |                                               |
|                                                            | DUCED,OR COPIED DRAWING NUMBER ISSUE          |
| YOUR CONNECTION TO QUALITY & SERVICE WITHOUT WRITTEN PERMI |                                               |