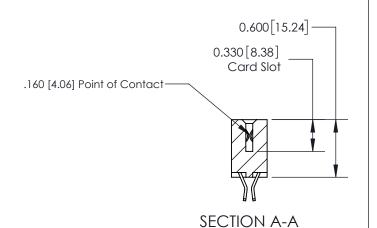

## **Contact Detail**

555-Extender Board Bend (Code 500 Contacts)

.156 [3.96] Contact Spacing x .200 [5.08] Row Spacing

THIS IS A C.A.D. GENERATED DRAWING DO NOT MAKE MANUAL REVISIONS TO MASTER.

ISSUE NUMBER

ISSUE NUMBER

ORIGINAL

1

| 837/887 Series High Temp Card Edge Connector<br>Contact Bend Detail |                                                               | ACAD REFERENCE NO. | 837 ENG MASTER   |               |
|---------------------------------------------------------------------|---------------------------------------------------------------|--------------------|------------------|---------------|
|                                                                     |                                                               | DRAWN: J.LEE       | DATE: OCT. 06/09 |               |
|                                                                     |                                                               | CHECKED:           | DATE:            |               |
| EDAC INC                                                            | OR USED AS THE BASIS FOR THE MANUFACTURE OR SALE OF APPARATUS | SCALE: NTS         | SHEET            | 2 <b>OF</b> 2 |
| TORONTO, ONTARIO CANADA                                             |                                                               | DRAWING NUMBER     | •                | ISSUE         |
| CAINADA                                                             |                                                               | 837 Assembly       |                  | 1             |