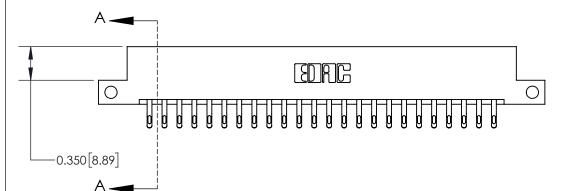

**Mounting Option** 

12-.128 (3.25) Dia. Side Mounting Holes

ORIGINAL

**See Accompanying Page for:** 

**Contact Bend Details** 

837/887 Series High Temp Card Edge Connector Part Number: 837-048-555-212

**EDAC INC** TORONTO, ONTARIO CANADA

THESE DRAWINGS AND SPECIFICATIONS ARE THE PROPERTY OF EDAC INC.,AND SHALL NOT BE REPRODUCED, OR COPIED OR USED AS THE BASIS FOR THE MANUFACTURE OR SALE OF APPARATUS WITHOUT WRITTEN PERMISSION.

| ACAD REFERENCE NO. 837 ENG MASTE |                  |  |  |
|----------------------------------|------------------|--|--|
| DRAWN: J.LEE                     | DATE: OCT. 06/09 |  |  |
| CHECKED:                         | DATE:            |  |  |
| SCALE: NTS                       | SHEET 1 OF 2     |  |  |
| DRAWING NUMBER                   | ISSUE            |  |  |
| 837 Assembly                     | 1                |  |  |