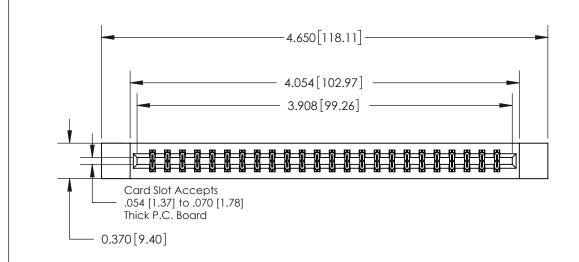

**Mounting Option** 

12-.128 (3.25) Dia. Side Mounting Holes

ORIGINAL

**See Accompanying Page for:** 

**Contact Bend Details** 

837/887 Series High Temp Card Edge Connector Part Number: 837-048-555-212

**EDAC INC** TORONTO, ONTARIO CANADA

THESE DRAWINGS AND SPECIFICATIONS ARE THE PROPERTY OF EDAC INC.,AND SHALL NOT BE REPRODUCED, OR COPIED OR USED AS THE BASIS FOR THE MANUFACTURE OR SALE OF APPARATUS WITHOUT WRITTEN PERMISSION.

| ACAD REFERENCE NO. 837 ENG MASTE |                  |  |  |
|----------------------------------|------------------|--|--|
| DRAWN: J.LEE                     | DATE: OCT. 06/09 |  |  |
| CHECKED:                         | DATE:            |  |  |
| SCALE: NTS                       | SHEET 1 OF 2     |  |  |
| DRAWING NUMBER                   | ISSUE            |  |  |
| 837 Assembly                     | 1                |  |  |