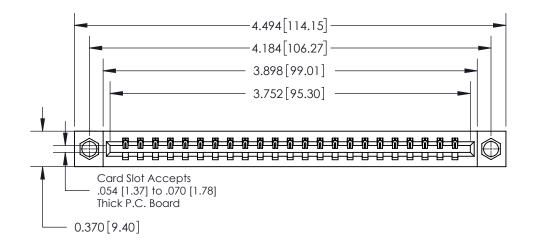

**Mounting Option** 

08-#4-40 Unified Threaded Inserts

## **Contact Detail**

520-P.C. Tail .030x.018(0.76x0.46) - Tail LG=.175(4.45)

.156 [3.96] Contact Spacing x .200 [5.08] Row Spacing

THIS IS A C.A.D. GENERATED DRAWING DO NOT MAKE MANUAL REVISIONS TO MASTER.