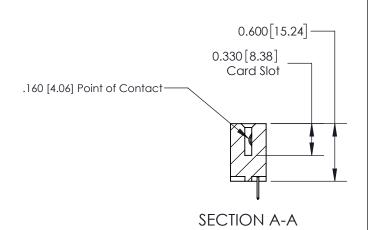

## **Contact Detail**

520-P.C. Tail .030x.018(0.76x0.46) - Tail LG=.175(4.45)

.156 [3.96] Contact Spacing x .200 [5.08] Row Spacing

THIS IS A C.A.D. GENERATED DRAWING DO NOT MAKE MANUAL REVISIONS TO MASTER.