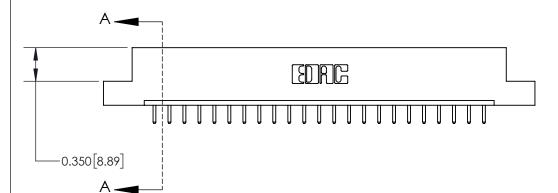

**Mounting Option** 

08-#4-40 Unified Threaded Inserts

## **Contact Detail**

520-P.C. Tail .030x.018(0.76x0.46) - Tail LG=.175(4.45)

.156 [3.96] Contact Spacing x .200 [5.08] Row Spacing

THIS IS A C.A.D. GENERATED DRAWING DO NOT MAKE MANUAL REVISIONS TO MASTER.