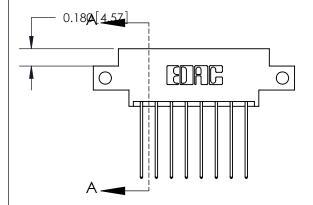

## **Mounting Option**

12-.128 (3.25) Dia. Side Mounting Holes

## **Contact Detail**

541-Wire Wrap .025 Sq.(0.64 Sq.) - Tail LG=.750(19.05) .156 [3.96] Contact Spacing x .200 [5.08] Row Spacing





## **See Accompanying Page for:**

- **Bend Detail**
- **Mounting Options**

THIS IS A C.A.D. GENERATED DRAWING DO NOT MAKE MANUAL REVISIONS TO MASTER.



ISSUE NUMBER ORIGINAL



833 Series High Temp Card Edge Connector Part Number: 833-016-541-812



**EDAC INC** TORONTO, ONTARIO CANADA

THESE DRAWINGS AND SPECIFICATIONS ARE THE PROPERTY OF EDAC INC.,AND SHALL NOT BE REPRODUCED,OR COPIED OR USED AS THE BASIS FOR THE MANUFACTURE OR SALE OF APPARATUS WITHOUT WRITTEN PERMISSION.

| ACAD REFERENCE NO. | 833 ENG MASTER   |  |  |
|--------------------|------------------|--|--|
| DRAWN: J.LEE       | DATE: OCT. 14/09 |  |  |
| CHECKED:           | DATE:            |  |  |
| SCALE: NTS         | SHEET 1 OF 3     |  |  |
| DRAWING NUMBER     | ISSUE            |  |  |
| 833 Assembly       | 1