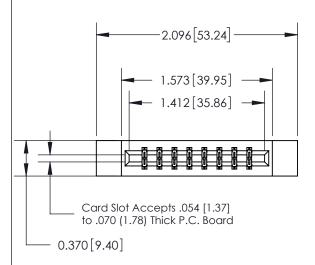

## **See Accompanying Page for:**

- **Bend Detail**
- **Mounting Options**

THIS IS A C.A.D. GENERATED DRAWING DO NOT MAKE MANUAL REVISIONS TO MASTER.

ISSUE NUMBER ORIGINAL

833 Series High Temp Card Edge Connector Part Number: 833-016-541-812