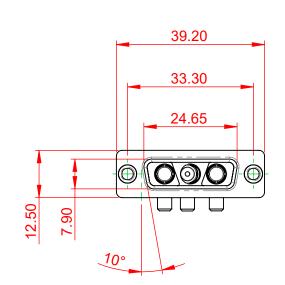

-55°C ~ 125°C

1000V AC rms

|  | COMBINATION D-SUB                                                              |                                                                                                                                                                                                                | SW REFERENCE NO.: 630 COMBO ASSEMBLY |                  |       |
|--|--------------------------------------------------------------------------------|----------------------------------------------------------------------------------------------------------------------------------------------------------------------------------------------------------------|--------------------------------------|------------------|-------|
|  |                                                                                |                                                                                                                                                                                                                | DRAWN: C.B                           | DATE: JAN. 01/20 | 19    |
|  |                                                                                |                                                                                                                                                                                                                | CHECKED:                             | DATE:            |       |
|  | EDAC INC<br>TORONTO, ONTARIO<br>CANADA<br>YOUR CONNECTION TO QUALITY & SERVICE | THESE DRAWINGS AND SPECIFICATIONS<br>ARE THE PROPERTY OF EDAC INC.,AND<br>SHALL NOT BE REPRODUCED,OR COPIED<br>OR USED AS THE BASIS FOR THE<br>MANUFACTURE OR SALE OF APPARATUS<br>WITHOUT WRITTEN PERMISSION. | SCALE: (IN C.A.D. 1:1)               | SHEET 1 OF       | 2     |
|  |                                                                                |                                                                                                                                                                                                                | DRAWING NUMBER: 630-3WK3650-4N1      |                  | ISSUE |
|  |                                                                                |                                                                                                                                                                                                                | PART NUMBER: 630-3WK                 | 3650-4N1         | 1     |