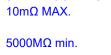

POWER/CO-AX CONTACT RATING: 40A (CURRENT) (IF PRESENT) SIGNAL CONTACT CURRENT RATING: 5A PER CONTACT SIGNAL CONTACT RESISTANCE:  $10m\Omega$  MAX.

**INSULATOR RESISTANCE:** DIELECTRIC WITHSTANDING VOLTAGE: