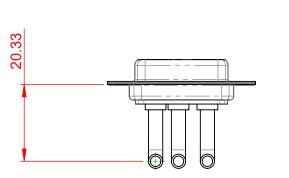

-55°C ~ 125°C

1000V AC rms

|  | COMBINATION D-SUB                                                              |                                                                                                                                                                                                                | SW REFERENCE NO.: 630 COMBO ASSEMBLY |                  |       |
|--|--------------------------------------------------------------------------------|----------------------------------------------------------------------------------------------------------------------------------------------------------------------------------------------------------------|--------------------------------------|------------------|-------|
|  |                                                                                |                                                                                                                                                                                                                | DRAWN: C.B                           | DATE: JAN. 01/20 | 19    |
|  |                                                                                |                                                                                                                                                                                                                | CHECKED:                             | DATE:            |       |
|  | EDAC INC<br>TORONTO, ONTARIO<br>CANADA<br>YOUR CONNECTION TO QUALITY & SERVICE | THESE DRAWINGS AND SPECIFICATIONS<br>ARE THE PROPERTY OF EDAC INC.,AND<br>SHALL NOT BE REPRODUCED,OR COPIED<br>OR USED AS THE BASIS FOR THE<br>MANUFACTURE OR SALE OF APPARATUS<br>WITHOUT WRITTEN PERMISSION. | SCALE: (IN C.A.D. 1:1)               | SHEET 1 OF       | 2     |
|  |                                                                                |                                                                                                                                                                                                                | DRAWING NUMBER: 630-3WK3650-4N1      |                  | ISSUE |
|  |                                                                                |                                                                                                                                                                                                                | PART NUMBER: 630-3WK                 | 3650-4N1         | 1     |